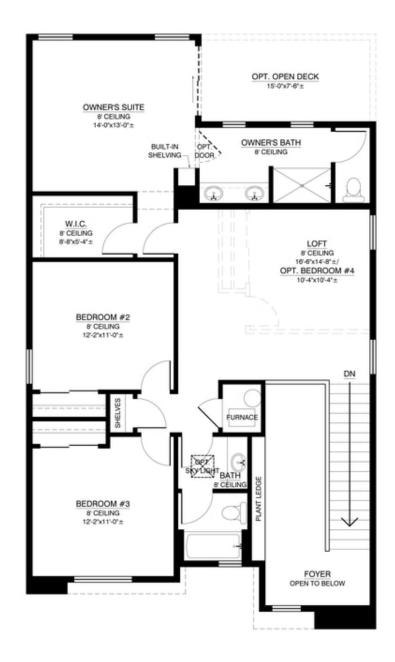

.5 Bathrooms

2 Car Garage

Sitting right where the Pacific Ocean becomes the Sea of Cortez, Mazatlan is one of the most unique destinations in Mexico. Picture if San Miguel de Allende and Puerto Vallarta had a baby. Just like this modern destination's allure, our Mazatlan floor plan offers a truly unique experience. You'll see what we mean as soon as you step onto the second floor open deck from the owner's suite. As you enjoy a mind-blowing sunset right outside your room, you can almost taste the palapa'd beach bars lining the Pacific shoreline slinging ceviche and frosty Pacifico beers. Salud!



Contemporary Elevation



Modern Elevation



### The Mazatlan

**Moderno at Sierra Vista** 

#### First Floor



1ST FLOOR



## The Mazatlan

**Moderno at Sierra Vista** 

#### Second Floor



#### 2ND FLOOR





# The Mazatlan Moderno at Sierra Vista

Call Us @ (505) 510-4626

#### Optional Owners Bath



# OPT. 4' SHOWER W/ SEAT NO CHANGE IN SQUARE FOOTAGE