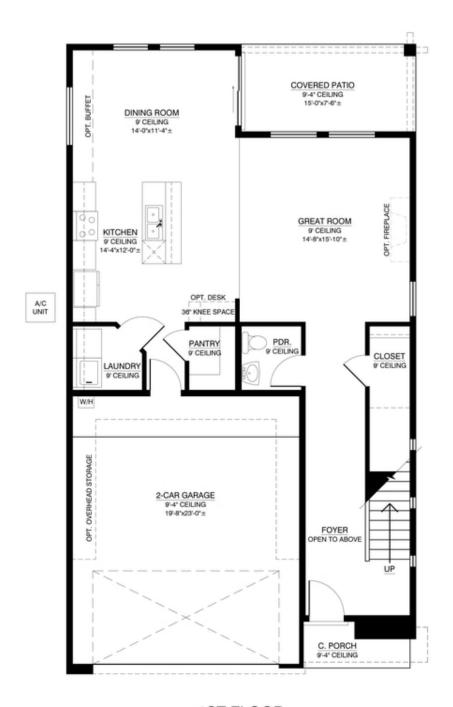

ED FROM

\$386,900

2 Elevations Available

2,099+ Sq. Ft.

🔼 3 - 4 Bedrooms

🚅 2.5 Bathrooms

2 Car Garage

Sitting right where the Pacific Ocean becomes the Sea of Cortez, Mazatlan is one of the most unique destinations in Mexico. Picture if San Miguel de Allende and Puerto Vallarta had a baby. Just like this modern destination's allure, our Mazatlan floor plan offers a truly unique experience. You'll see what we mean as soon as you step onto the second floor open deck from the owner's suite. As you enjoy a mind-blowing sunset right outside your room, you can almost taste the palapa'd beach bars lining the Pacific shoreline slinging ceviche and frosty Pacifico beers. Salud!



Contemporary Elevation



Modern Elevation



### The Mazatlan

**Moderno at Sierra Vista** 

#### First Floor



1ST FLOOR



## The Mazatlan

**Moderno at Sierra Vista** 

#### Second Floor



#### 2ND FLOOR





# The Mazatlan Moderno at Sierra Vista

Call Us @ (505) 510-4626

#### Optional Owners Bath



# OPT. 4' SHOWER W/ SEAT NO CHANGE IN SQUARE FOOTAGE