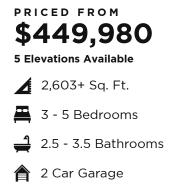

Named in honor of Elizabeth Taylor, the Taylor II is a beautifully designed 2-story home, offering between 2,603 and 2,884 square feet of thoughtfully crafted living space. This home features 3 bedrooms, 2.5 bathrooms, a flexible loft, and a dedicated workspace—perfect for today's lifestyle. With options to expand up to 5 bedrooms and 3.5 bathrooms, as well as the option to add a 3rd car garage, the Taylor II adapts to meet a variety of needs.