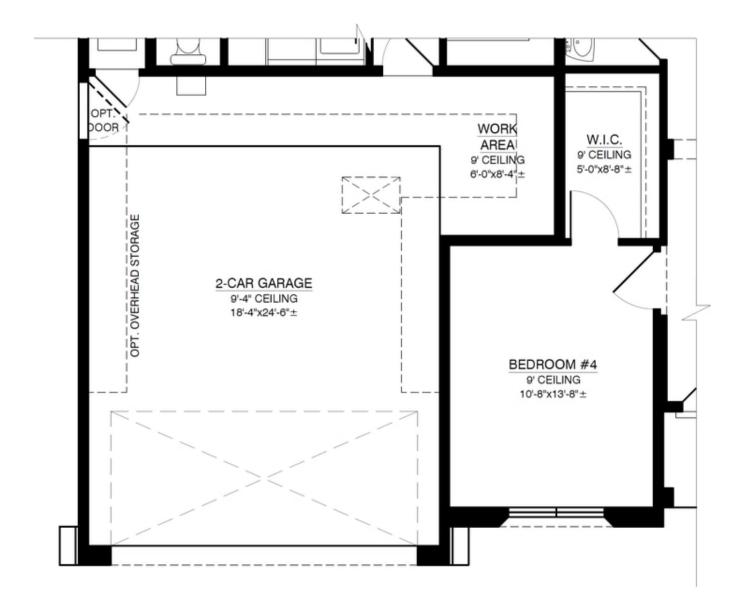

#### Optional 4th Bedroom

OPTIONAL BEDROOM #4
ADDITIONAL 218.33 SQ. FT. (HEATED)
SUBTRACT 218.33 SQ. FT. (UNHEATED)

Mil Colores at Fiesta

#### Optional 4th Bedroom and 3rd Garage

OPTIONAL BEDROOM #4 &
OPTIONAL 3RD-CAR GARAGE
ADDITIONAL 218.33 SQ. FT. (HEATED)
ADDITIONAL 21.67 SQ. FT. (UNHEATED)

Mil Colores at Fiesta