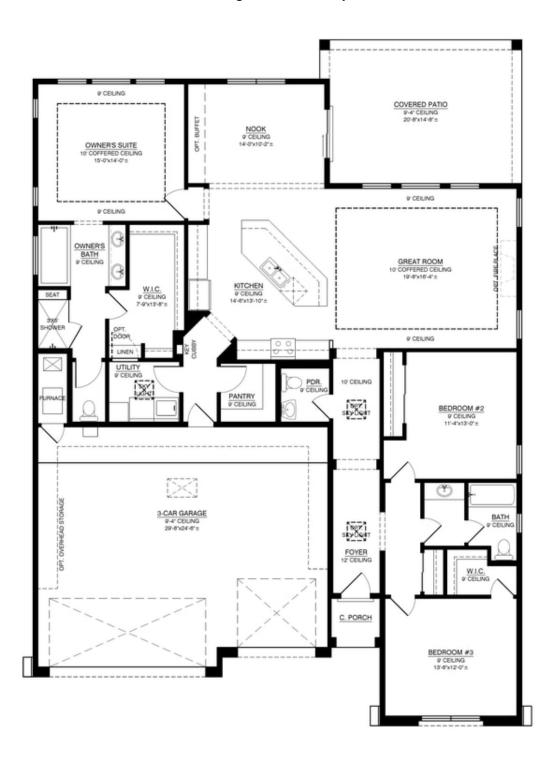

#### Audrey II Floorplan

Homes may be built in reverse of plans shown, depending on site conditions. Minor architectural changes may be made occasionally at the option of the builder. Printed material is not date stamped. Prices are subject to change. Please reference Abrazo Homes' website for most updated and accurate pricing and information. Please contact your Sales Consultant for details.

2 Car Garage

Presenting the "Audrey II" floor plan, a stylish and flexible design perfect for gatherings. With a large open layout, this home effortlessly accommodates socializing. Featuring spacious secondary bedrooms, the plan allows the third bay to transform into a dining room or bedroom. Expand the great room for added versatility. The dining area exudes pseudo-formal charm, and the primary suite closet connects conveniently to the utility room. This flexible plan can adapt to include a fourth bedroom and extra garage storage. In honor of Audrey Hepburn, the "Audrey II" blends elegance and adaptability for a timeless living space.