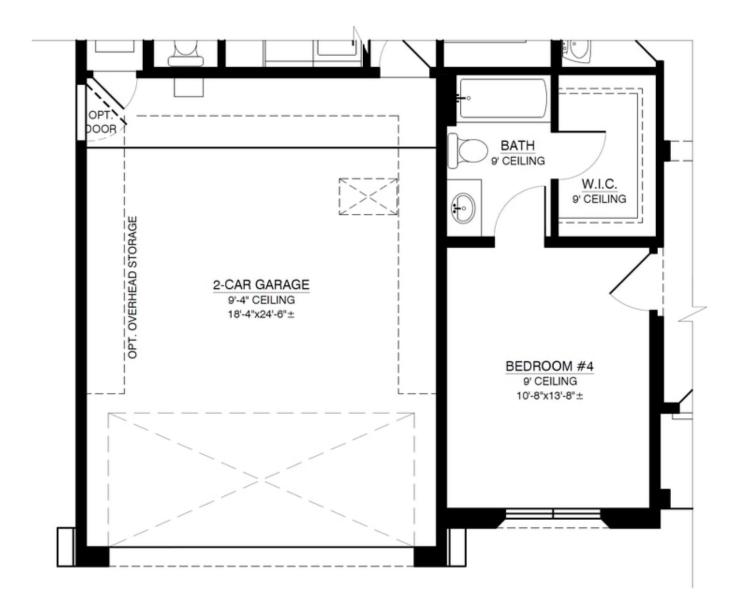

#### Optional Bedroom Suite

OPTIONAL BEDROOM SUITE ADDITIONAL 268.33 SQ. FT. (HEATED) SUBTRACT 168.33 SQ. FT. (UNHEATED)

Mil Colores at Fiesta

#### Optional Bedroom Suite and 3rd Garage

OPTIONAL BEDROOM SUITE & OPTIONAL 3RD-CAR GARAGE ADDITIONAL 268.33 SQ. FT. (HEATED) SUBTRACT 28.33 SQ. FT. (UNHEATED)