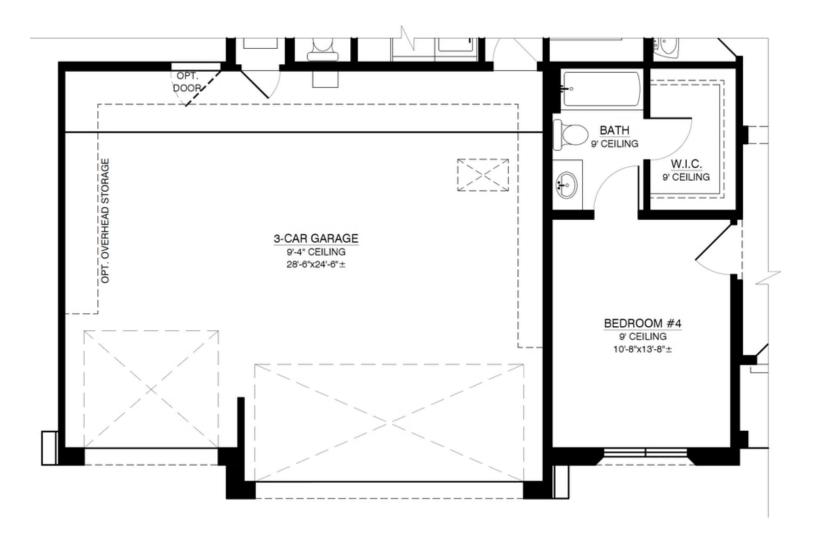

#### Optional 4th Bedroom

OPTIONAL BEDROOM #4
ADDITIONAL 218.33 SQ. FT. (HEATED)
SUBTRACT 218.33 SQ. FT. (UNHEATED)

Mil Colores at Fiesta