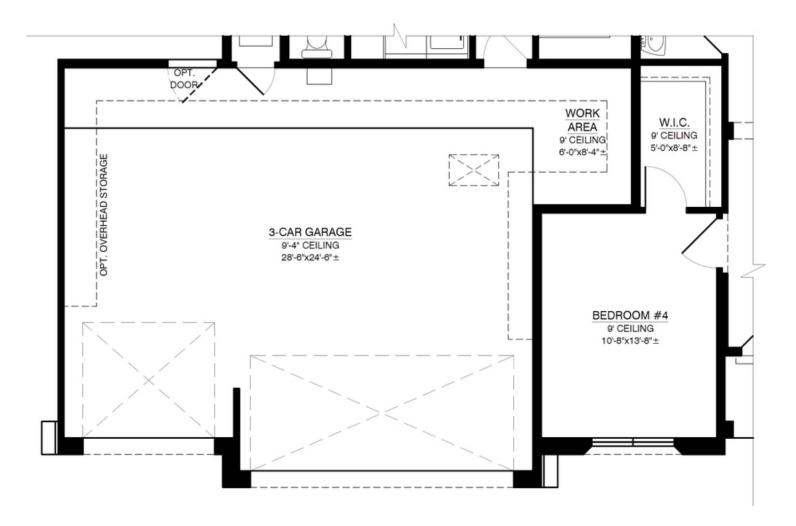

#### Optional 4th Bedroom and 3rd Garage

OPTIONAL BEDROOM #4 &
OPTIONAL 3RD-CAR GARAGE
ADDITIONAL 218.33 SQ. FT. (HEATED)
ADDITIONAL 21.67 SQ. FT. (UNHEATED)

Mil Colores at Fiesta