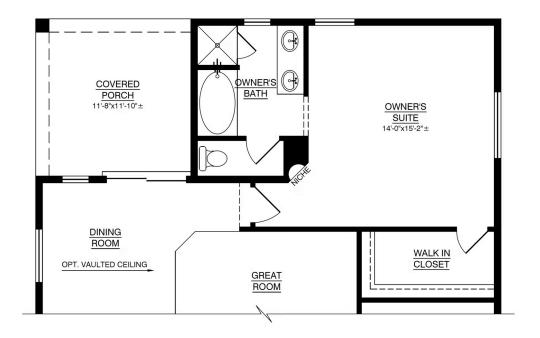

## Optional Luxury Expansion

## **LUXURY EXPANSION OPTION**

ADDITIONAL HEATED AREA: 83.85 SQ. FT. ADDITIONAL UNHEATED AREA: 21.75 SQ. FT.