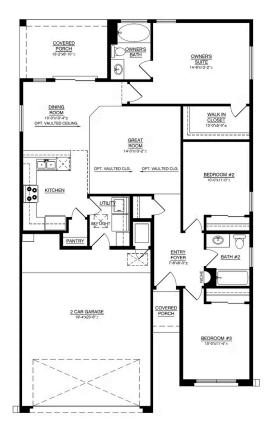

## The Frida Floor Plan

FLOOR PLAN

Introducing the "Frida" floor plan, Abrazo's inaugural creation, meticulously refined and perfected over the years. This single-story home features three bedrooms and two baths, seamlessly balancing functionality with affordability. The "Frida" offers a spacious primary bedroom, ensuring comfort and relaxation, and includes a covered porch for outdoor enjoyment. Discover a thoughtfully designed layout that checks all the boxes. In honor of Frida Kahlo, this home pays homage to artistic spirit and timeless allure.