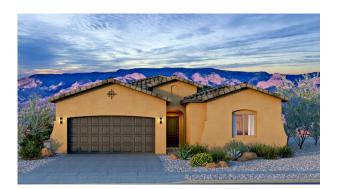

## The Jane Mil Colores at Fiesta

\$399,980

2 Elevations Available

**2**,038+ Sq. Ft.

3 Bedrooms

2 - 2.5 Bathrooms

📤 2 Car Garage

Introducing the "Jane" floor plan, a single-story haven designed with an open concept, perfect for those who love to entertain. The heart of this home is a versatile work center, serving as an ideal 'drop zone' for mail and keys while doubling as a functional workspace. For added convenience, the work center can be transformed into an optional powder room. The plan boasts a primary suite with an oversized shower, a buffet in the dining area, and an expansive covered patio. Additionally, a tandem garage offers flexibility for conversion into a versatile flex space. In honor of Jane Addams, this home embodies a spirit of community and functionality.

# The Jane Mil Colores at Fiesta