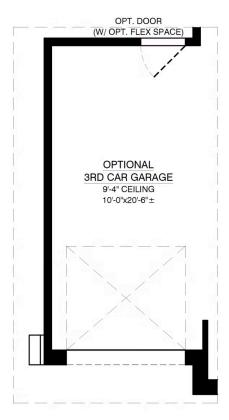

#### Optional 3rd Car Garage

OPTIONAL 3RD CAR GARAGE ADDITIONAL 220.00 SQ.FT. (UNHEATED)

Optional 12ft. Sliding Glass Door

Optional Flex Space