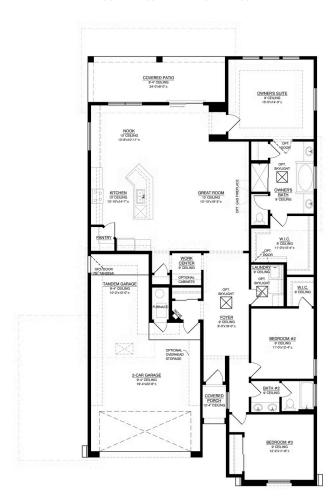

#### The Jane Floor Plan

#### Optional 3rd Car Garage

OPTIONAL 3RD CAR GARAGE ADDITIONAL 220.00 SQ.FT. (UNHEATED)

Optional 12ft. Sliding Glass Door

Optional Flex Space

## Optional Patio Expansion

### Optional Powder Room