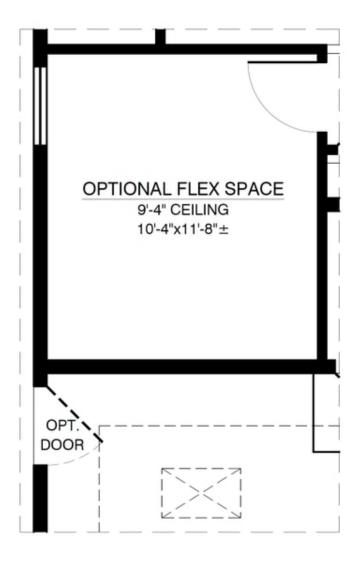

## Optional Flex Space

# OPTIONAL FLEX ADDITIONAL 126.00 SQ.FT. (HEATED) SUBTRACT 126.00 SQ.FT. (UNHEATED)

Mil Colores at Fiesta