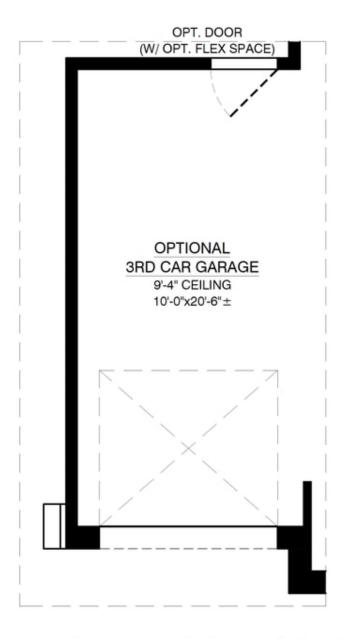

## Optional 3rd Car Garage

OPTIONAL 3RD CAR GARAGE ADDITIONAL 220.00 SQ.FT. (UNHEATED)

SINGLE FAMILY HOME