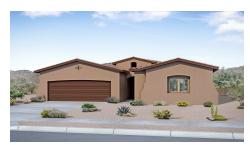

Mil Colores at Fiesta



PRICED FROM

\$385,990

2 Elevations Available

2,038+ Sq. Ft.

3 Bedrooms

2.5 Bathrooms

2 Car Garage

Introducing the "Jane" floor plan, a single-story haven designed with an open concept, perfect for those who love to entertain. The heart of this home is a versatile work center, serving as an ideal 'drop zone' for mail and keys while doubling as a functional workspace. For added convenience, the work center can be transformed into an optional powder room. The plan boasts a primary suite with an oversized shower, a buffet in the dining area, and an expansive covered patio. Additionally, a tandem garage offers flexibility for conversion into a versatile flex space. In honor of Jane Addams, this home embodies a spirit of community and functionality.







Craftsman Elevation





Mil Colores at Fiesta

#### The Jane Floor Plan









## The Jane Mil Colores at Fiesta

## Optional 3rd Car Garage



OPTIONAL 3RD CAR GARAGE ADDITIONAL 220.00 SQ.FT. (UNHEATED)





SINGLE FAMILY HOME

# The Jane Mil Colores at Fiesta

#### Optional 12ft. Sliding Glass Door



## OPTIONAL 12' SLIDING GLASS DOOR





Mil Colores at Fiesta

## Optional Flex Space



# OPTIONAL FLEX ADDITIONAL 126.00 SQ.FT. (HEATED) SUBTRACT 126.00 SQ.FT. (UNHEATED)







Mil Colores at Fiesta

#### **Optional Patio Expansion**



OPTIONAL PATIO EXPANSION ADDITIONAL 100.00 SQ.FT. (UNHEATED)







Mil Colores at Fiesta

## Optional Powder Room



# OPTIONAL POWDER BATH