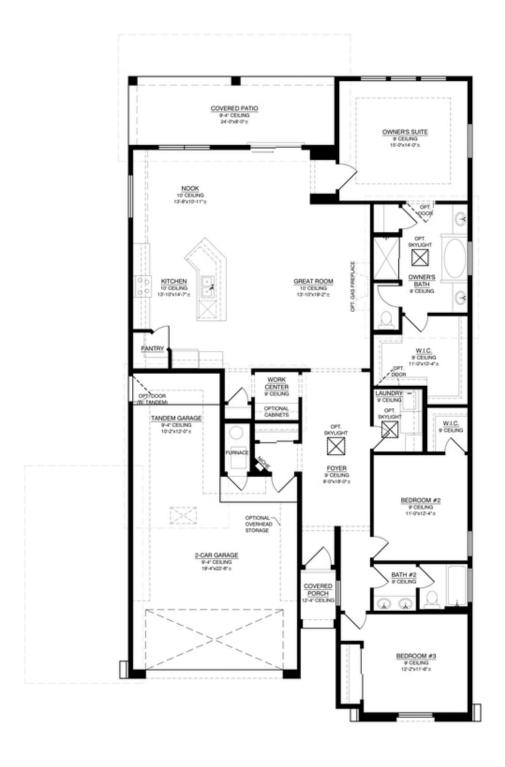

Introducing the "Jane" floor plan, a single-story haven designed with an open concept, perfect for those who love to entertain. The heart of this home is a versatile work center, serving as an ideal 'drop zone' for mail and keys while doubling as a functional workspace. For added convenience, the work center can be transformed into an optional powder room. The plan boasts a primary suite with an oversized shower, a buffet in the dining area, and an expansive covered patio. Additionally, a tandem garage offers flexibility for conversion into a versatile flex space. In honor of Jane Addams, this home embodies a spirit of community and functionality.

#### The Jane Floor Plan