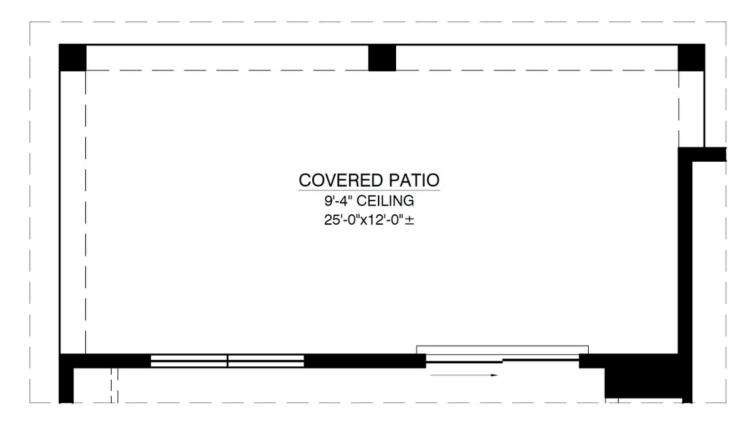

#### **Optional Patio Expansion**

OPTIONAL PATIO EXPANSION ADDITIONAL 100.00 SQ.FT. (UNHEATED)

Mil Colores at Fiesta