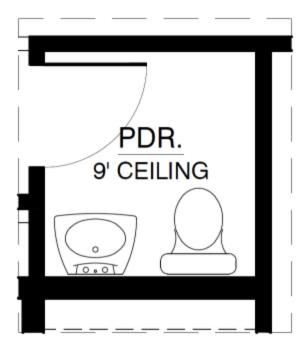

for conversion into a versatile flex space. In honor of Jane Addams, this home embodies a spirit of community and functionality.







Craftsman Elevation





Mil Colores at Fiesta

#### The Jane Floor Plan









## The Jane Mil Colores at Fiesta

## Optional 3rd Car Garage



OPTIONAL 3RD CAR GARAGE ADDITIONAL 220.00 SQ.FT. (UNHEATED)





SINGLE FAMILY HOME

# The Jane Mil Colores at Fiesta

#### Optional 12ft. Sliding Glass Door



## OPTIONAL 12' SLIDING GLASS DOOR





Mil Colores at Fiesta

## Optional Flex Space



# OPTIONAL FLEX ADDITIONAL 126.00 SQ.FT. (HEATED) SUBTRACT 126.00 SQ.FT. (UNHEATED)







Mil Colores at Fiesta

#### **Optional Patio Expansion**



OPTIONAL PATIO EXPANSION ADDITIONAL 100.00 SQ.FT. (UNHEATED)







Mil Colores at Fiesta

## Optional Powder Room



# OPTIONAL POWDER BATH