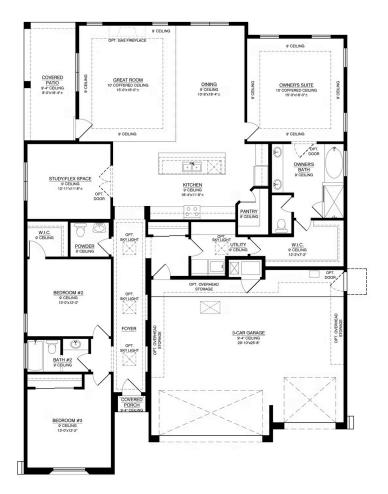

# The Marilyn II Floor Plan

## Optional 12ft Wide Sliding Glass Door With Base Plan

Homes may be built in reverse of plans shown, depending on site conditions. Minor architectural changes may be made occasionally at the option of the builder. Printed material is not date stamped. Prices are subject to change. Please reference Abrazo Homes' website for most updated and accurate pricing and information. Please contact your Sales Consultant for details.

## Optional 12ft Wide Sliding Glass Door With Great Room Expansion

Optional Covered Patio Expansion With Great Room Expansion

Optional Owners Suite Bath