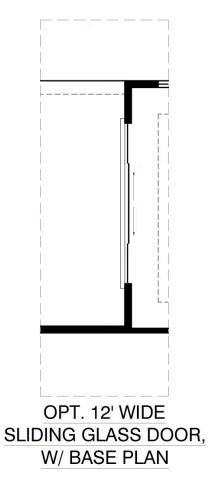

## Optional 12ft Wide Sliding Glass Door With Base Plan

Homes may be built in reverse of plans shown, depending on site conditions. Minor architectural changes may be made occasionally at the option of the builder. Printed material is not date stamped. Prices are subject to change. Please reference Abrazo Homes' website for most updated and accurate pricing and information. Please contact your Sales Consultant for details.