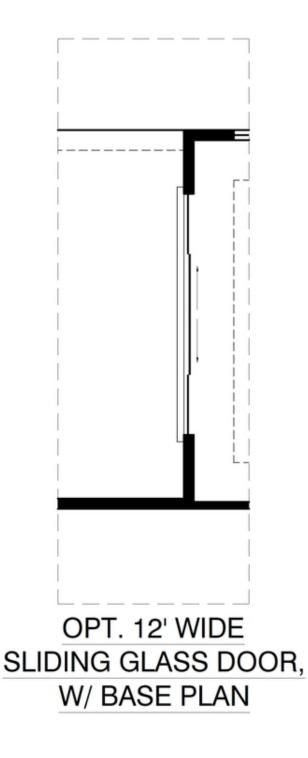

## The Marilyn II Floor Plan

Optional 12ft Wide Sliding Glass Door With Base Plan