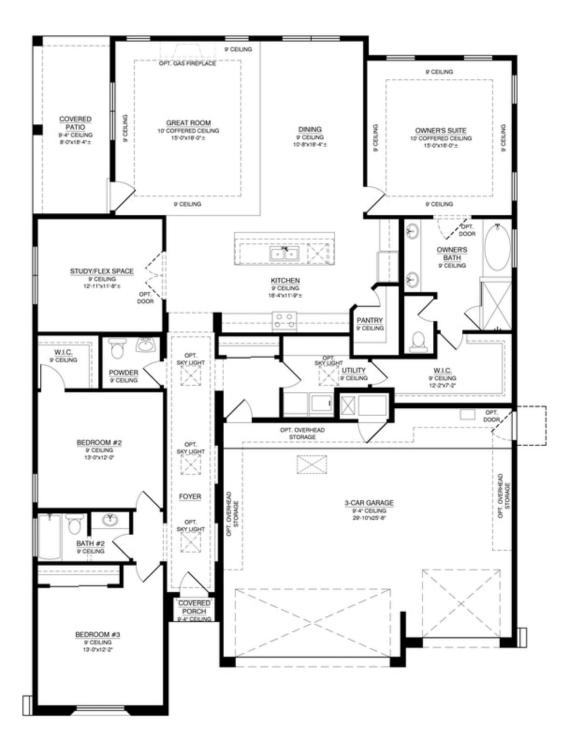

## The Marilyn II Floor Plan

Optional 12ft Wide Sliding Glass Door With Base Plan