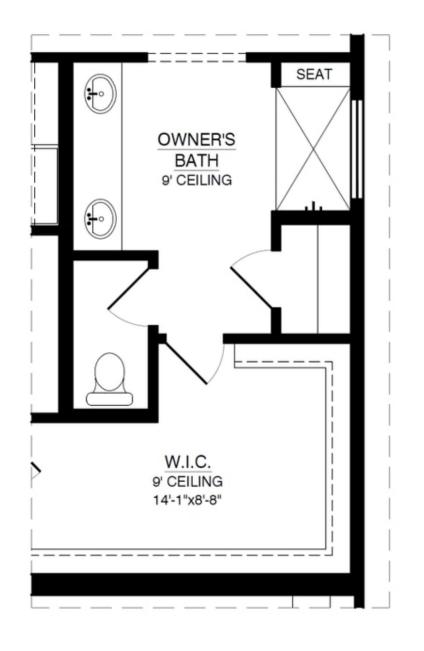

there's ample space for family or guests. Elevate your living experience with the option for a great room extension, and relish outdoor living on the large expanded patio available in many of our communities. Welcome to a home that harmonizes style with practicality. In honor of Marilyn Monroe, this residence celebrates glamor and enduring charm.



Marilyn II Mission Tile Roof

Marilyn II Craftsman Tile Roof





The Marilyn II Mil Colores at Fiesta

## The Marilyn II Floor Plan







Optional 12ft Wide Sliding Glass Door With Base Plan







### Optional 12ft Wide Sliding Glass Door With Great Room Expansion



## OPT. 12' WIDE SLIDING GLASS DOOR, W/ OPT. GREAT ROOM EXPANSION





### Optional Covered Patio Expansion With Great Room Expansion









**Optional Owners Suite Bath** 



# OPT. OWNER'S SUITE BATH