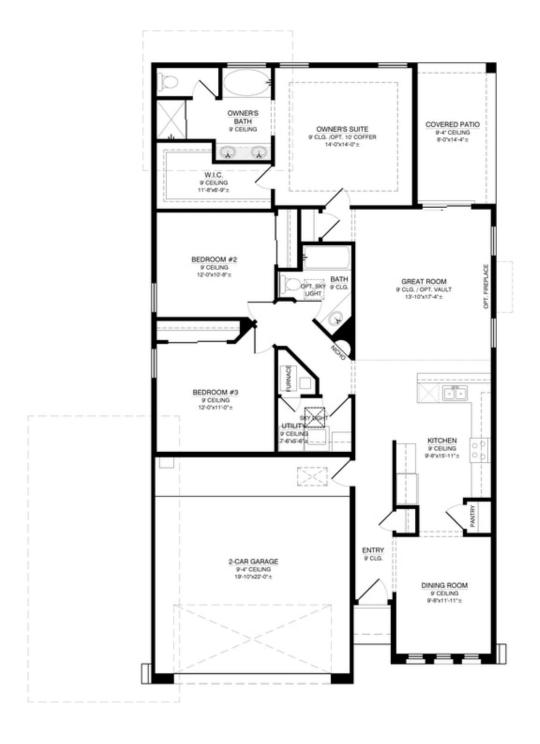

#### The Maya Floor Plan

#### Optional Owners Bath

# OPT. OWNER'S BATH NO CHANGE IN SQUARE FOOTAGE