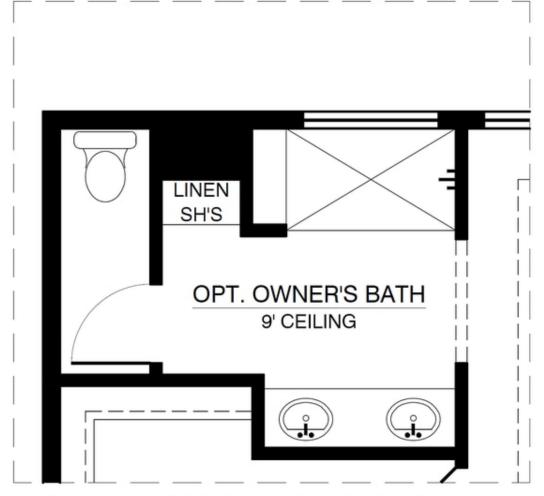

at Fiesta



PRICED FROM

\$336,990

2 Elevations Available

1,566+ Sq. Ft.

3 Bedrooms

2 Bathrooms

2 Car Garage

Introducing the "Maya" floor plan. This ready-to-be-built home showcases a distinctive elevation, featuring an entertainer's kitchen with a bar top seamlessly connecting to the spacious great room. The primary suite boasts a generous walk-in closet, while optional vaulted ceilings in the great room create a sense of openness. Discover the charm that earned the "Maya" floor plan the prestigious 'Buyer's Choice Award' in the Parade of Homes. In honor of Maya Angelou, this home is designed to inspire and uplift.







Craftsman Elevation





### The Maya

Mil Colores at Fiesta

#### The Maya Floor Plan











## The Maya

Mil Colores at Fiesta

#### Optional Owners Bath



# OPT. OWNER'S BATH NO CHANGE IN SQUARE FOOTAGE