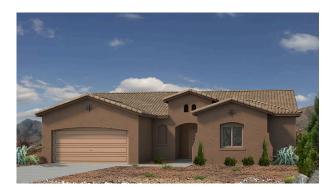

## SINGLE FAMILY HOME The Ruth Mil Colores at Fiesta

PRICED FROM \$400,980

2 Elevations Available

1,750+ Sq. Ft.

3 - 4 Bedrooms

2 Bathrooms

2 Car Garage

The "Ruth" floor plan boasts an open concept to maximize views and enhance entertainment. Elevated ceilings adorn the primary bedroom and great room, while the garage features a dedicated workspace. This flexible layout accommodates either a 2-bedroom with a study or a 3-bedroom plan, this home seamlessly blends style and functionality. Named in honor of Ruth Bader Ginsburg, this home pays tribute to her remarkable legacy.

Ruth Mission Tile Roof

Ruth Craftsman Tile Roof