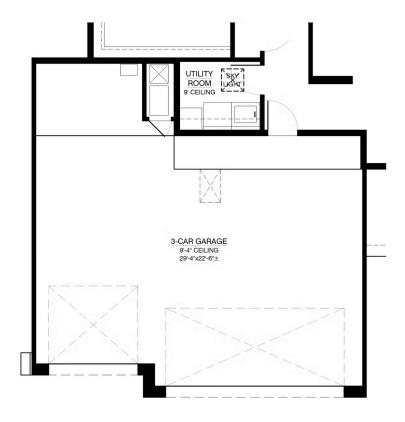

## Optional 3rd Car Garage

OPT 3 CAR GARAGE ADDITIONAL 210.34 SQ.FT. (UNHEATED SPACE) SUBTRACT 14.5 SQ. FT (HEATED SPACE)

The Ruth Floor Plan with optional 4th bedroom in lieu of flex space