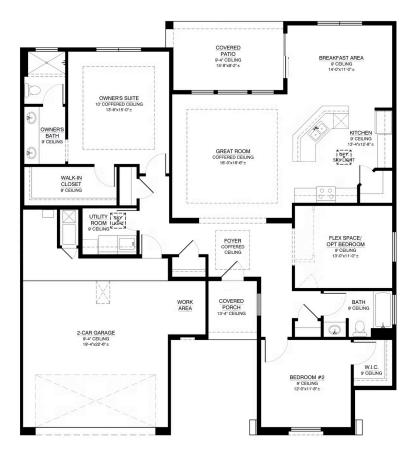

## The Ruth Floor Plan

FIRST FLOOR

## Optional 3rd Car Garage

OPT 3 CAR GARAGE ADDITIONAL 210.34 SQ.FT. (UNHEATED SPACE) SUBTRACT 14.5 SQ. FT (HEATED SPACE)

The Ruth Floor Plan with optional 4th bedroom in lieu of flex space

## The Ruth Floor Plan with Optional 3rd Bedroom