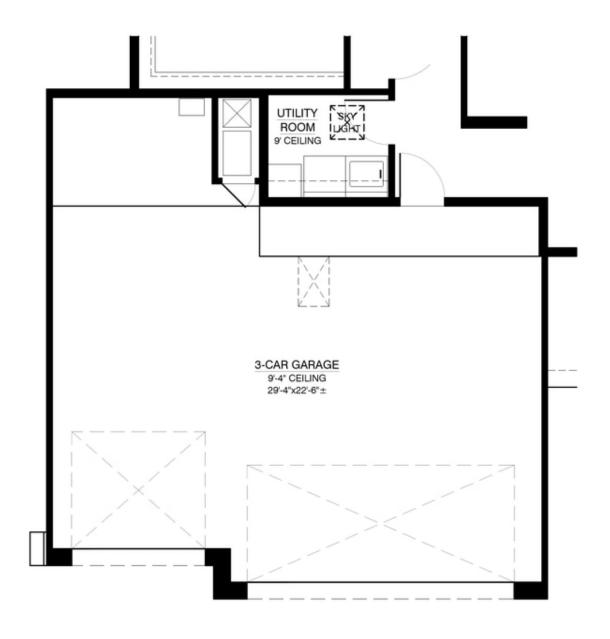

## Optional 3rd Car Garage

OPT 3 CAR GARAGE ADDITIONAL 210.34 SQ.FT. (UNHEATED SPACE) SUBTRACT 14.5 SQ. FT (HEATED SPACE)

Homes may be built in reverse of plans shown, depending on site conditions. Minor architectural changes may be made occasionally at the option of the builder. Printed material is not date stamped. Prices are subject to change. Please reference Abrazo Homes' website for most updated and accurate pricing and information. Please contact your Sales Consultant for details.