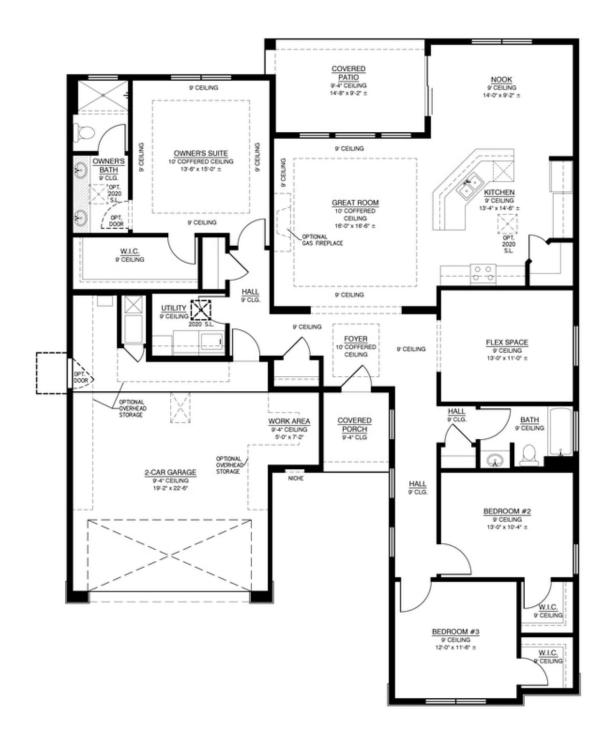

## The Ruth Floor Plan

FIRST FLOOR

Homes may be built in reverse of plans shown, depending on site conditions. Minor architectural changes may be made occasionally at the option of the builder. Printed material is not date stamped. Prices are subject to change. Please reference Abrazo Homes' website for most updated and accurate pricing and information. Please contact your Sales Consultant for details.