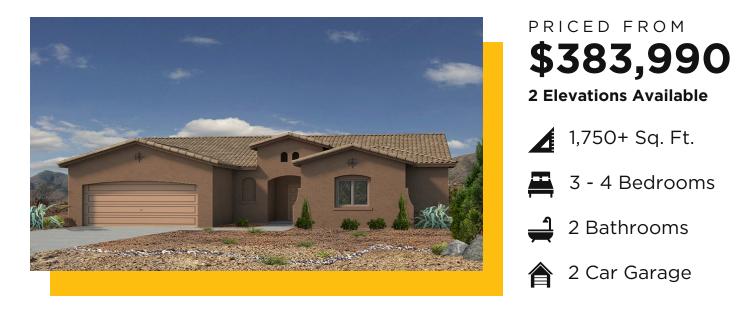

SINGLE FAMILY HOME The Ruth Mil Colores at Fiesta

The "Ruth" floor plan boasts an open concept to maximize views and enhance entertainment. Elevated ceilings adorn the primary bedroom and great room, while the garage features a dedicated workspace. This flexible layout accommodates either a 2-bedroom with a study or a 3-bedroom plan, this home seamlessly blends style and functionality. Named in honor of Ruth Bader Ginsburg, this home pays tribute to her remarkable legacy.

SINGLE FAMILY HOME