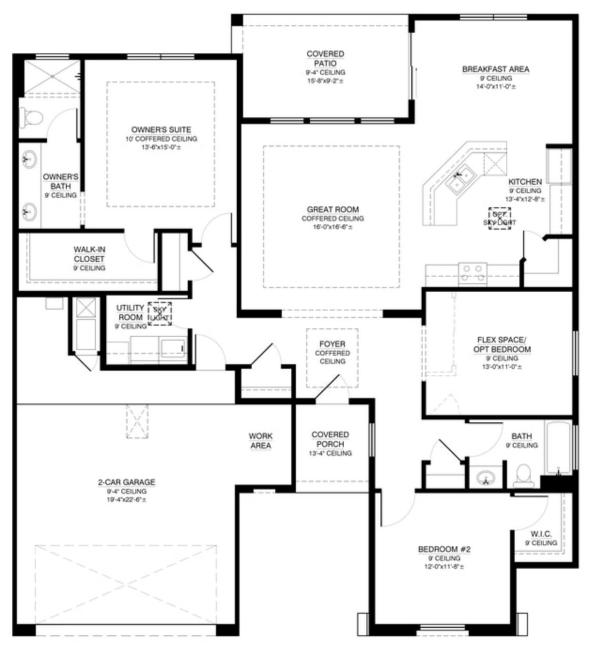

## The Ruth Floor Plan

FIRST FLOOR

Homes may be built in reverse of plans shown, depending on site conditions. Minor architectural changes may be made occasionally at the option of the builder. Printed material is not date stamped. Prices are subject to change. Please reference Abrazo Homes' website for most updated and accurate pricing and information. Please contact your Sales Consultant for details.