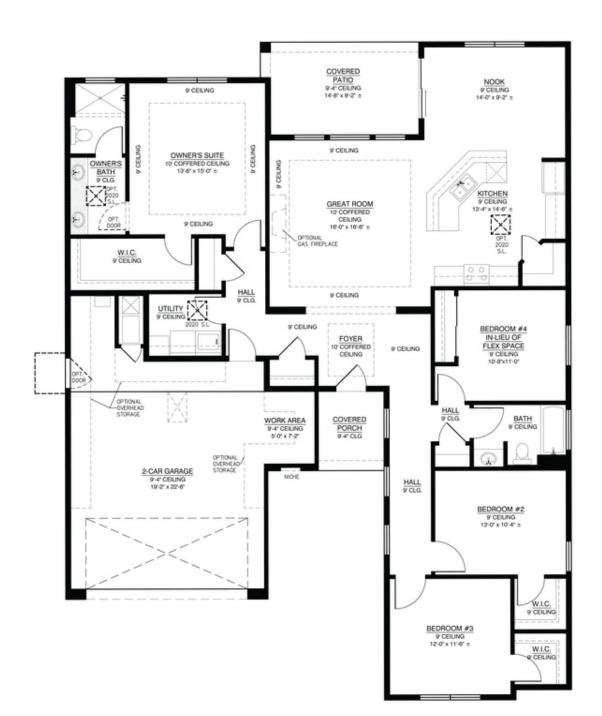

single family home
The Ruth

**Mil Colores at Fiesta** 

The Ruth Floor Plan with optional 4th bedroom in lieu of flex space

Homes may be built in reverse of plans shown, depending on site conditions. Minor architectural changes may be made occasionally at the option of the builder. Printed material is not date stamped. Prices are subject to change. Please reference Abrazo Homes' website for most updated and accurate pricing and information. Please contact your Sales Consultant for details.

single family home
The Ruth

**Mil Colores at Fiesta** 