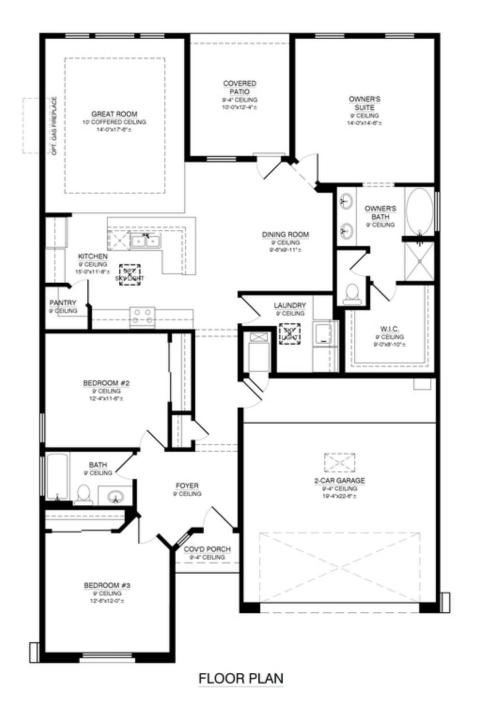

2 Car Garage

Introducing the Selena, our charming single-story 3-bedroom, 2-bathroom home, thoughtfully designed for simplicity and comfort. Revel in the spacious primary suite featuring a generous walk-in closet, providing both luxury and functionality. The design allows natural light to illuminate the house, creating a bright and inviting atmosphere. The layout exudes a cozy vibe, while a recessed patio offers a private oasis. Enjoy sipping coffee or basking in New Mexico's beautiful weather in your secluded outdoor haven. Welcome to a quaint retreat that embraces both style and serenity. In honor of Selena Quintanilla-Perez, this residence pays tribute to enduring musical talent and cultural impact.







Selena Craftsman Tile Roof





Mil Colores at Fiesta

#### Selena Floor Plan









Mil Colores at Fiesta

### Optional Owners Bath



OPT. OWNER'S BATH

NO CHANGE IN SQUARE FOOTAGE







Mil Colores at Fiesta

#### Optional Great Room Expansion



OPT. GREAT ROOM EXPANSION

ADDITIONAL 123.31 SQ. FT. (HEATED)





Mil Colores at Fiesta

#### Optional 3rd Car Garage



OPT. 3RD CAR GARAGE

NO CHANGE IN SQUARE FOOTAGE





SINGLE FAMILY HOME

## The Selena

Mil Colores at Fiesta

### Optional Covered Patio w/Great Room Expansion Only



OPT. COVERED PATIO
(ONLY W/ GREAT ROOM EXPANSION)

ADDITIONAL 250.00 SQ. FT. (UNHEATED)