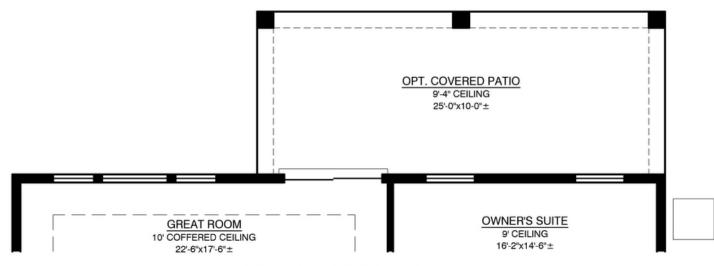

### Optional Covered Patio w/Great Room Expansion Only

OPT. COVERED PATIO
(ONLY W/ GREAT ROOM EXPANSION)

ADDITIONAL 250.00 SQ. FT. (UNHEATED)