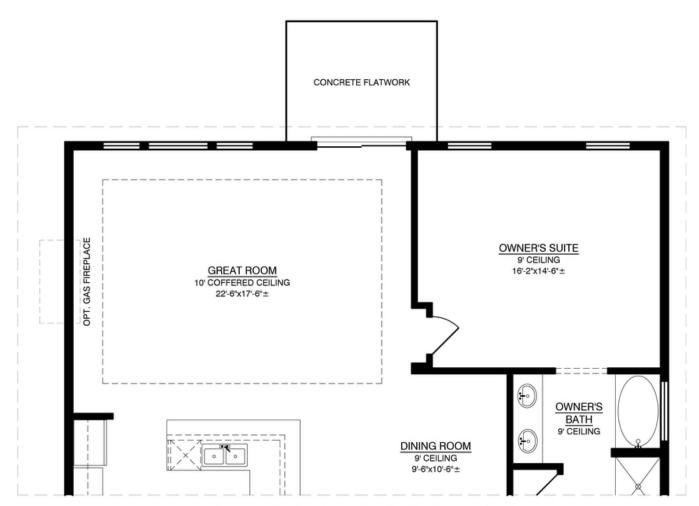

#### Optional Great Room Expansion

OPT. GREAT ROOM EXPANSION

ADDITIONAL 123.31 SQ. FT. (HEATED)

Mil Colores at Fiesta