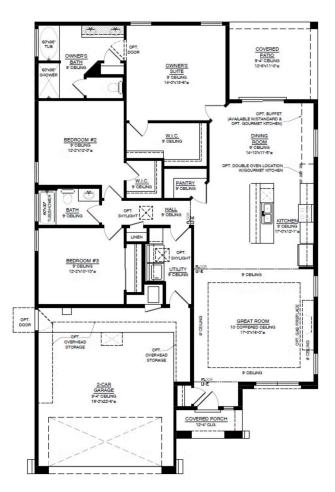

Mission Tile Roof



Tabitha II Mission 3 Car Tile Roof



Tabitha II Mission 4th Bedroom Tile Roof



Tabitha II Mission Jr. Suite Tile Roof



Tabitha II Craftsman Tile Roof



Tabitha II Craftsman 3 Car Tile Roof



Tabitha II Craftsman\_4th bedroom\_Tile



Tabitha III\_Craftsman\_4th bedroom\_3 Car\_Tile



Tabitha II Craftsman Jr. Suite Tile Roof

Homes may be built in reverse of plans shown, depending on site conditions. Minor architectural changes may be made occasionally at the option of the builder. Printed material is not date stamped. Prices are subject to change. Please reference Abrazo Homes' website for most updated and accurate pricing and information. Please contact your Sales Consultant for details.





# The Tabitha II Mil Colores at Fiesta

#### Tabitha II Floor Plan







## The Tabitha II Floor Plan Optional Junior Suite







## The Tabitha II Floor Plan Optional 4th Bedroom





## The Tabitha II Floor Plan Optional 3rd Car Garage