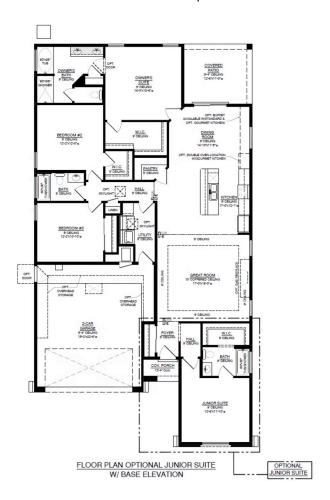

Tabitha II Mission 4th Bedroom Tile Roof



Tabitha II Mission Jr. Suite Tile Roof



Tabitha II Craftsman Tile Roof



Tabitha II Craftsman 3 Car Tile Roof



Tabitha II Craftsman\_4th bedroom\_Tile



Tabitha III\_Craftsman\_4th bedroom\_3 Car\_Tile



Tabitha II Craftsman Jr. Suite Tile Roof

Homes may be built in reverse of plans shown, depending on site conditions. Minor architectural changes may be made occasionally at the option of the builder. Printed material is not date stamped. Prices are subject to change. Please reference Abrazo Homes' website for most updated and accurate pricing and information. Please contact your Sales Consultant for details.





# The Tabitha II Mil Colores at Fiesta

#### Tabitha II Floor Plan







## The Tabitha II Floor Plan Optional Junior Suite







## The Tabitha II Floor Plan Optional 4th Bedroom





## The Tabitha II Floor Plan Optional 3rd Car Garage