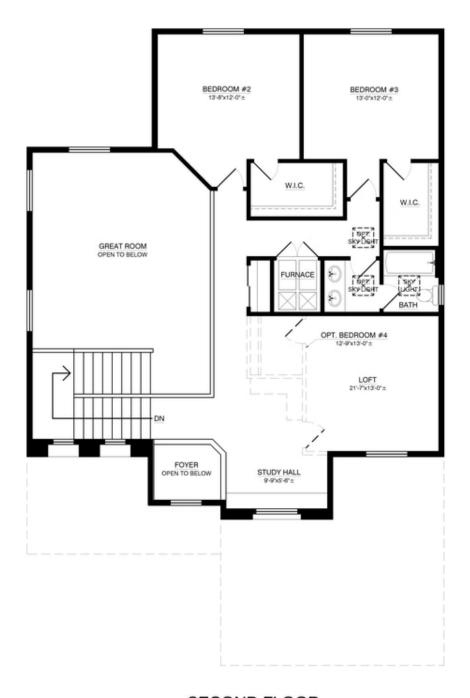

ting an open and spacious feel. Every corner of this home is designed for comfort and adaptability, blending functionality with style. In honor of Elizabeth Taylor, The Taylor embodies timeless grace, offering you a sanctuary to celebrate life's moments with warmth and allure







Craftsman Elevation





### The Taylor

Mil Colores at Fiesta

#### First Floor



Homes may be built in reverse of plans shown, depending on site conditions. Minor architectural changes may be made occasionally at the option of the builder. Printed material is not date stamped. Prices are subject to change. Please reference Abrazo Homes' website for most updated and accurate pricing and information. Please contact your Sales Consultant for details.





# The Taylor

Mil Colores at Fiesta

#### Second Floor



SECOND FLOOR







# The Taylor

Mil Colores at Fiesta

#### Optional 3rd Car Garage