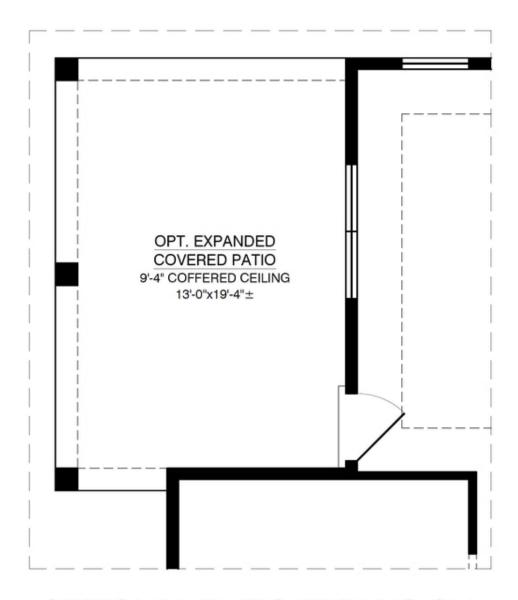

#### **Optional Patio Expansion**

OPTIONAL PATIO EXPANSION ADDITIONAL 96.65 SQ. FT. (UNHEATED):