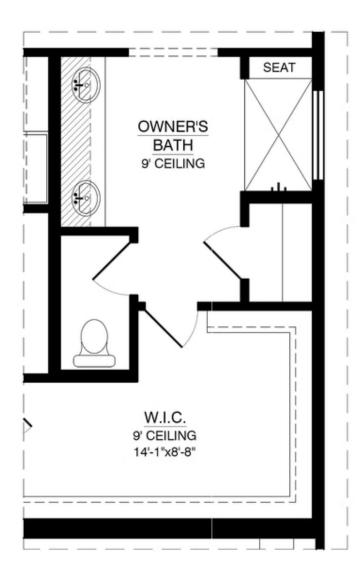

le room, there's ample space for family or guests. Expand your living space with the option for a great room extension and enjoy outdoor living on the large expanded patio available in many of our communities. Welcome to a home that combines style with practicality.







Craftsman Elevation



## The Marilyn

Rancho Valencia

### The Marilyn Floor Plan







Rancho Valencia

#### Call Us @ 505-510-4626

#### **Optional Patio Expansion**



OPTIONAL PATIO EXPANSION ADDITIONAL 96.65 SQ. FT. (UNHEATED):



#### Call Us @ 505-510-4626

#### Optional 10ft Sliding Glass Door



OPT. 10' WIDE SLIDING GLASS DOOR





# The Marilyn

#### Rancho Valencia

#### Optional 12ft Sliding Glass Door



OPT. 12' WIDE SLIDING GLASS DOOR



## The Marilyn

Rancho Valencia

#### Optional Owners Suite Bath



### OPT. OWNER'S SUITE BATH