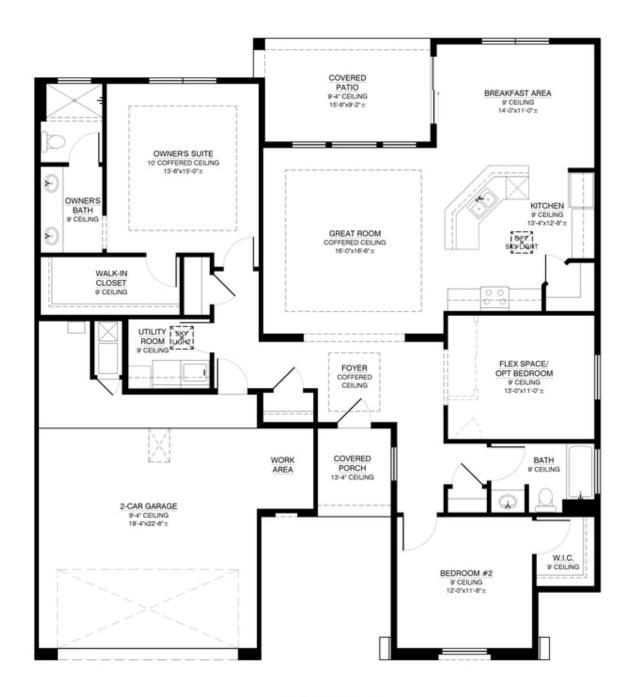

#### 2 Elevations Available

🔼 3 - 4 Bedrooms

🚅 2 Bathrooms

📤 2 Car Garage

The "Ruth" floor plan boasts an open concept to maximize views and enhance entertainment. Elevated ceilings adorn the primary bedroom and great room, while the garage features a dedicated workspace. This flexible layout accommodates either a 2-bedroom with a study or a 3-bedroom plan, this home seamlessly blends style and functionality. Named in honor of Ruth Bader Ginsburg, this home pays tribute to her remarkable legacy.

### The Ruth

Rancho Valencia