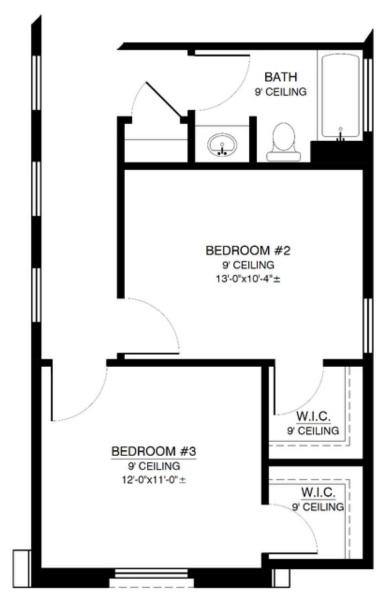

### The Anne Optional 3rd Bedroom

OPT 3 BEDROOM ADDITIONAL 218.08 SQ.FT. (HEATED SPACE)