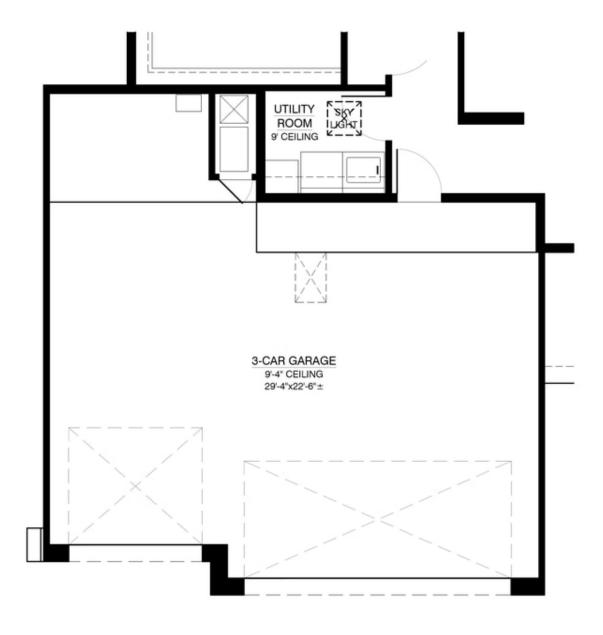

### The Anne Optional 3rd Car Garage

OPT 3 CAR GARAGE ADDITIONAL 210.34 SQ.FT. (UNHEATED SPACE) SUBTRACT 14.5 SQ. FT (HEATED SPACE)