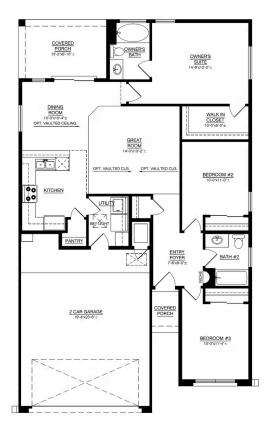

## SINGLE FAMILY HOME The Frida **Tesoro at Fiesta**



PRICED FROM \$328,820

1 Elevations Available

1,323+ Sq. Ft.

3 Bedrooms

2 Bathrooms



2 Car Garage

Introducing the "Frida" floor plan, Abrazo's inaugural creation, meticulously refined and perfected over the years. This single-story home features three bedrooms and two baths, seamlessly balancing functionality with affordability. The "Frida" offers a spacious primary bedroom, ensuring comfort and relaxation, and includes a covered porch for outdoor enjoyment. Discover a thoughtfully designed layout that checks all the boxes. In honor of Frida Kahlo, this home pays homage to artistic spirit and timeless allure.







## The Frida Floor Plan



FLOOR PLAN





## Optional Luxury Expansion



## **LUXURY EXPANSION OPTION**

ADDITIONAL HEATED AREA: 83.85 SQ. FT. ADDITIONAL UNHEATED AREA: 21.75 SQ. FT.