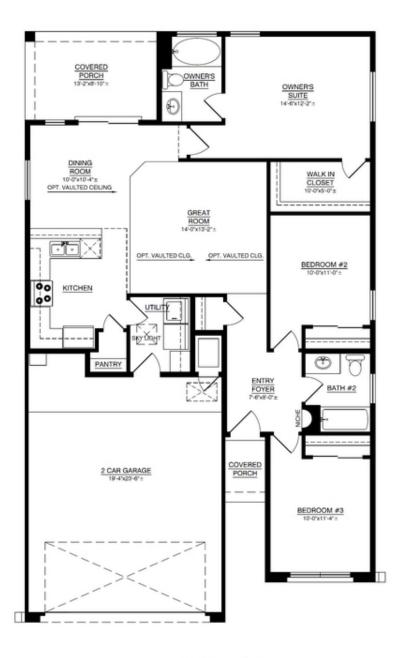

#### The Frida Floor Plan

FLOOR PLAN

SINGLE FAMILY HOME

2 Car Garage

Introducing the "Frida" floor plan, Abrazo's inaugural creation, meticulously refined and perfected over the years. This single-story home features three bedrooms and two baths, seamlessly balancing functionality with affordability. The "Frida" offers a spacious primary bedroom, ensuring comfort and relaxation, and includes a covered porch for outdoor enjoyment. Discover a thoughtfully designed layout that checks all the boxes. In honor of Frida Kahlo, this home pays homage to artistic spirit and timeless allure.