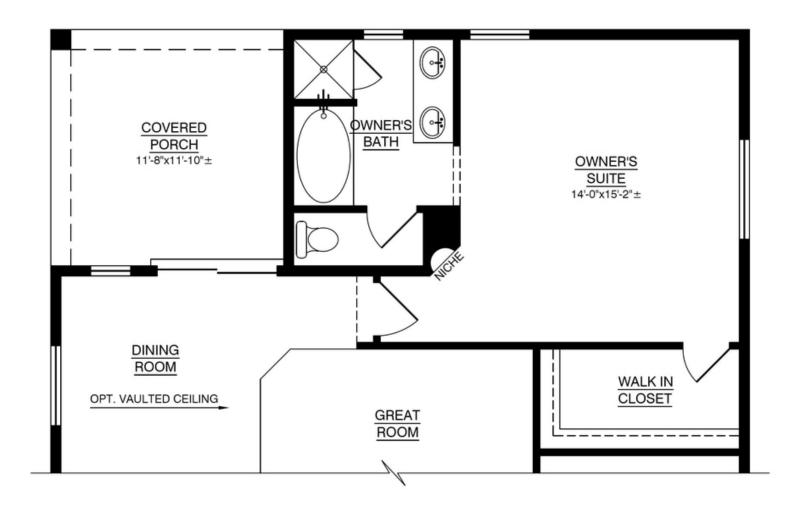

### **Optional Luxury Expansion**

# LUXURY EXPANSION OPTION

ADDITIONAL HEATED AREA: 83.85 SQ. FT. ADDITIONAL UNHEATED AREA: 21.75 SQ. FT.