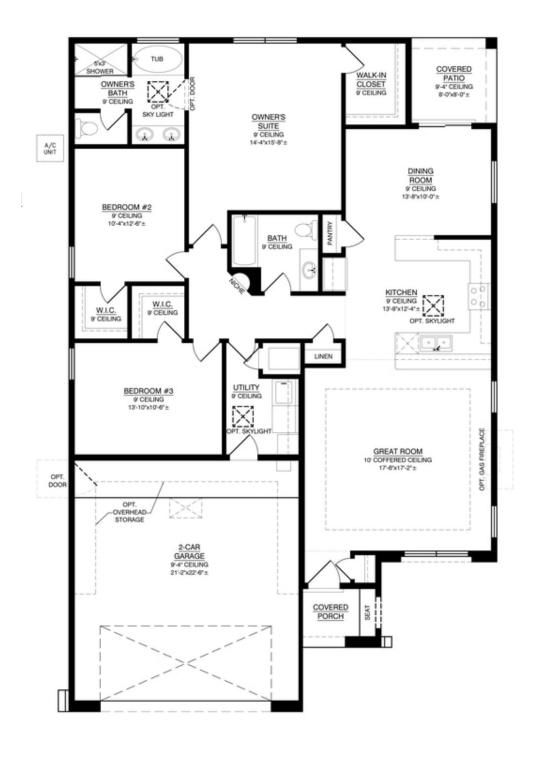

#### The Tabitha Floor Plan

Homes may be built in reverse of plans shown, depending on site conditions. Minor architectural changes may be made occasionally at the option of the builder. Printed material is not date stamped. Prices are subject to change. Please reference Abrazo Homes' website for most updated and accurate pricing and information. Please contact your Sales Consultant for details.

## 4749 Guadalupe Peak St

Los Lunas, NM 87031