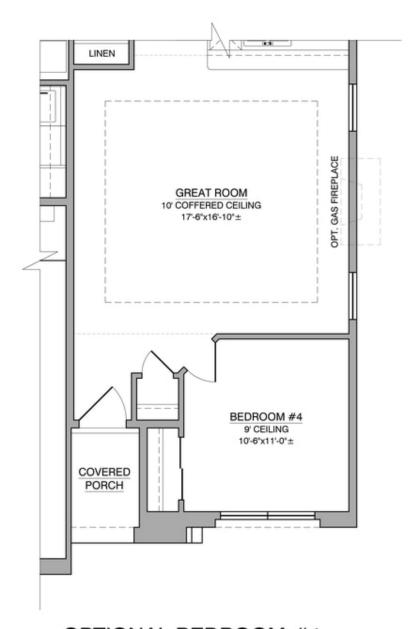

### Optional 4th Bedroom

OPTIONAL BEDROOM #4
ADDITIONAL 147.86 SQ. FT. (HEATED)
SUBTRACT 4.06 SQ. FT. (UNHEATED)