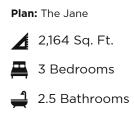

## **SALE PENDING**

Introducing the "Jane" floor plan, a single-story haven designed with an open concept, perfect for those who love to entertain. The heart of this home is a versatile work center, serving as an ideal 'drop zone' for mail and keys while doubling as a functional workspace. For added convenience, the work center can be transformed into an optional powder room. The plan boasts a primary suite with an oversized shower, a buffet in the dining area, and an expansive covered patio. Additionally, a tandem garage offers flexibility for conversion into a versatile flex space. In honor of Jane Addams, this home embodies a spirit of community and functionality.