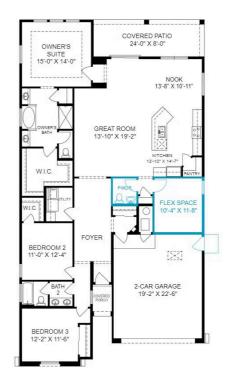

## **SALE PENDING**

Introducing the "Jane" floor plan, a single-story haven designed with an open concept, perfect for those who love to entertain. The heart of this home is a versatile work center, serving as an ideal 'drop zone' for mail and keys while doubling as a functional workspace. For added convenience, the work center can be transformed into an optional powder room. The plan boasts a primary suite with an oversized shower, a buffet in the dining area, and an expansive covered patio. Additionally, a tandem garage offers flexibility for conversion into a versatile flex space. In honor of Jane Addams, this home embodies a spirit of community and functionality.