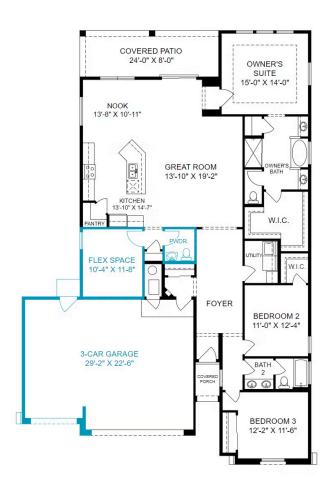

## **SALE PENDING**

Plan: The Jane

2,164 Sq. Ft.

3 Bedrooms

2.5 Bathrooms

Introducing the "Jane" floor plan, a single-story haven designed with an open concept, perfect for those who love to entertain. The heart of this home is a versatile work center, serving as an ideal 'drop zone' for mail and keys while doubling as a functional workspace. For added convenience, the work center can be transformed into an optional powder room. The plan boasts a primary suite with an oversized shower, a buffet in the dining area, and an expansive covered patio. Additionally, a tandem garage offers flexibility for conversion into a versatile flex space. In honor of Jane Addams, this home embodies a spirit of community and functionality.