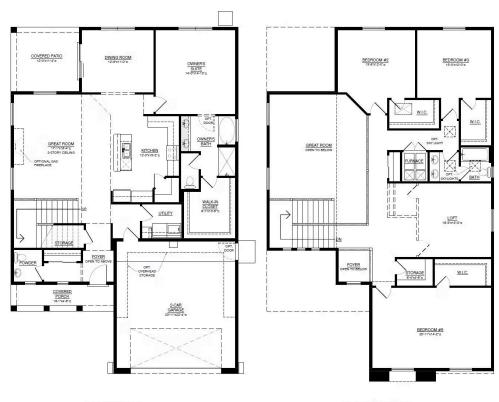

## Coco II Base Floor Plan

FIRST FLOOR SECOND FLOOR

BEDROOM #2 19-8'-12-0'#

## Coco II Options: Casita; 5th Bedroom Suite

FIRST FLOOR W/OPT. CASITA

SECOND FLOOR W/OPT. BEDROOM #5 SUITE