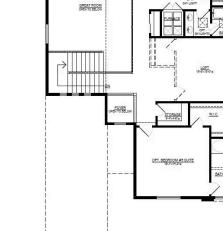

## Coco II Options: Casita; 5th Bedroom Suite

FIRST FLOOR W/OPT. CASITA

SECOND FLOOR W/OPT. BEDROOM #5 SUITE