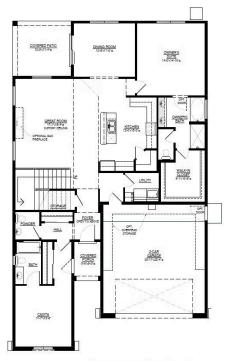

e open-concept layout provides a seamless flow between living areas, while private retreats ensure comfort for every member of the household. This home combines luxury and practicality, making it a timeless choice for modern living.



Coco II\_Mission\_Shingle\_12.10.24



Coco II\_Mission\_Suite\_Shingle\_12.10.24



Coco II\_Mission\_Casita\_Shingle\_12.10.24



Coco II\_Mission\_Suite\_Casita\_Shingle\_12.10.24



Coco II\_Mission\_3 Car\_Shingle\_12.10.24



Coco II\_Mission\_Suite\_3 Car\_Shingle\_12.10.24



Coco II\_Mission\_Casita\_3 Car\_Shingle\_12.10.24



Coco II\_Mission\_Suite\_Casita\_3



Coco II\_Craftsman\_Casita\_Shingle\_12.10.24









## Coco II Base Floor Plan



FIRST FLOOR SECOND FLOOR

BEDROOM #2 19-8'-12-0'#





## Coco II Options: Casita; 5th Bedroom Suite





FIRST FLOOR W/OPT. CASITA

SECOND FLOOR W/OPT. BEDROOM #5 SUITE