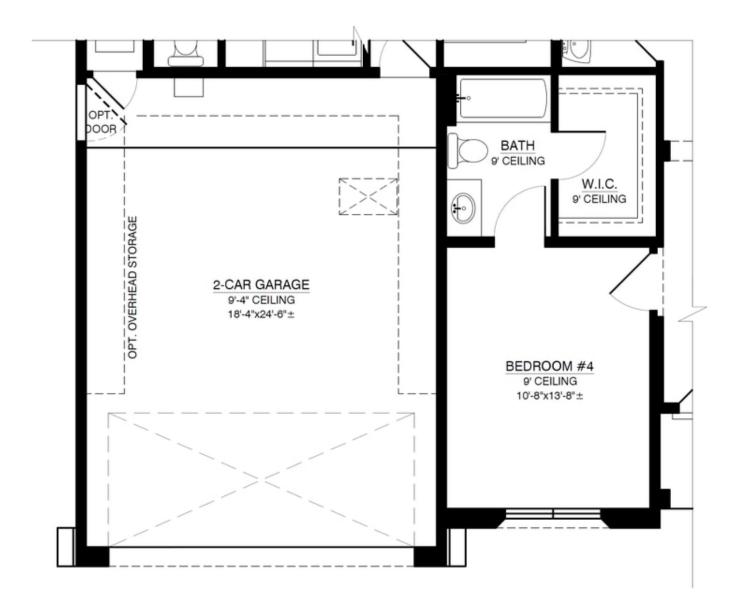

### Optional Bedroom Suite

OPTIONAL BEDROOM SUITE ADDITIONAL 268.33 SQ. FT. (HEATED) SUBTRACT 168.33 SQ. FT. (UNHEATED)