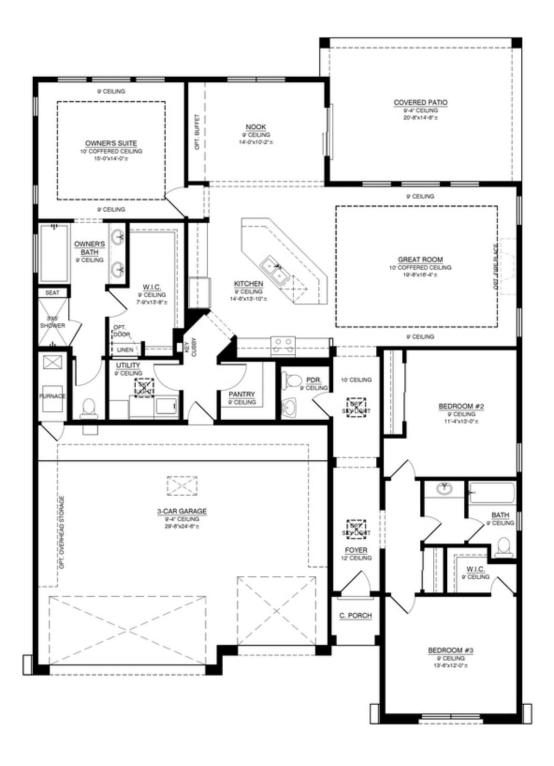

Presenting the "Audrey II" floor plan, a stylish and flexible design perfect for gatherings. With a large open layout, this home effortlessly accommodates socializing. Featuring spacious secondary bedrooms, the plan allows the third bay to transform into a dining room or bedroom. Expand the great room for added versatility. The dining area exudes pseudo-formal charm, and the primary suite closet connects conveniently to the utility room. This flexible plan can adapt to include a fourth bedroom and extra garage storage. In honor of Audrey Hepburn, the "Audrey II" blends elegance and adaptability for a timeless living space.

### Audrey II Floorplan

Homes may be built in reverse of plans shown, depending on site conditions. Minor architectural changes may be made occasionally at the option of the builder. Printed material is not date stamped. Prices are subject to change. Please reference Abrazo Homes' website for most updated and accurate pricing and information. Please contact your Sales Consultant for details.