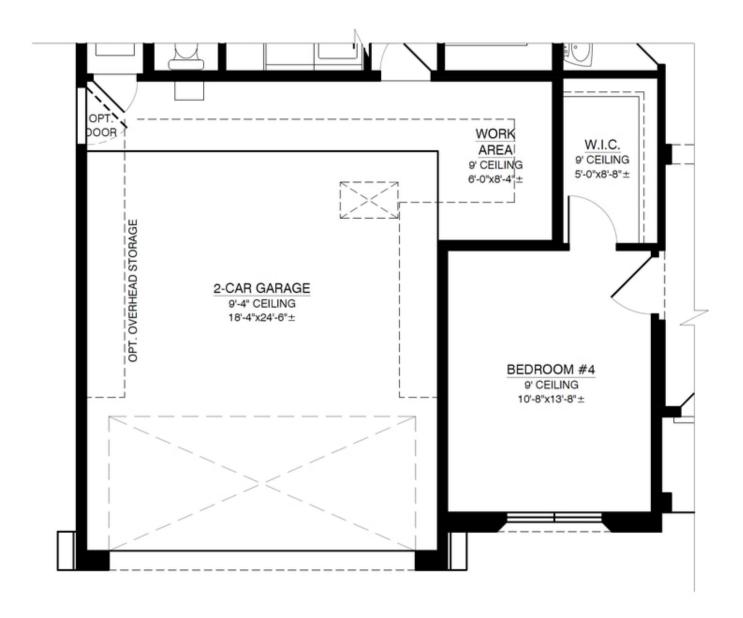

### Optional 4th Bedroom

OPTIONAL BEDROOM #4
ADDITIONAL 218.33 SQ. FT. (HEATED)
SUBTRACT 218.33 SQ. FT. (UNHEATED)

Vista Manzano