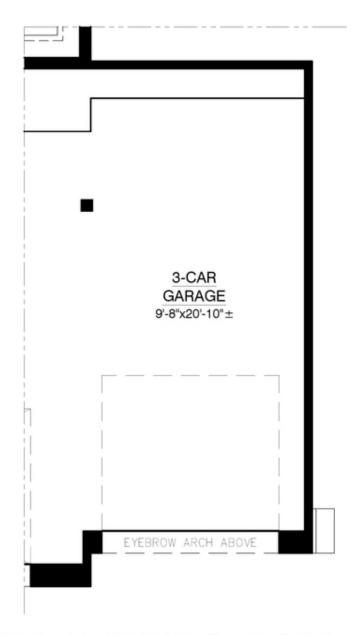

## Optional 3rd Car Garage

OPTIONAL THIRD CAR GARAGE ADDITIONAL 221.67 SQ.FT. (UNHEATED)