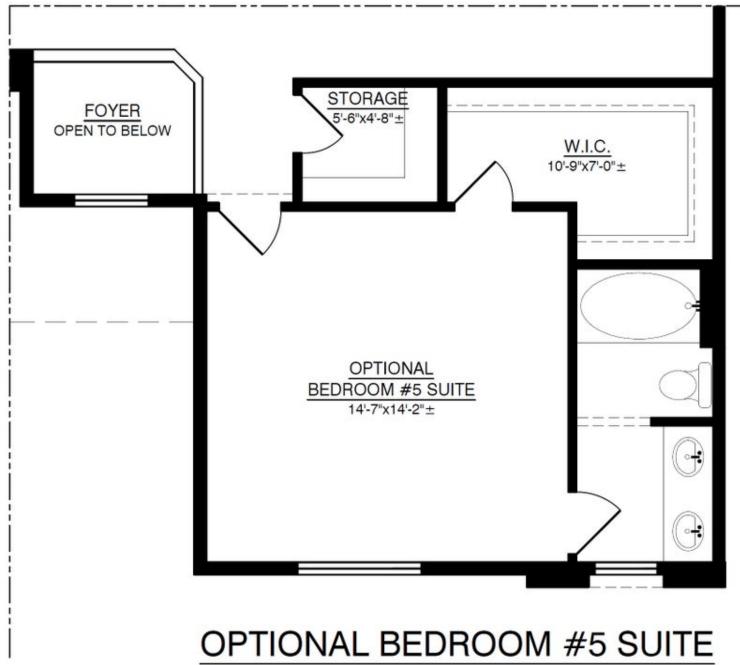

acticality, ready to be brought to life. Serving as the 'big sister' to our Diana, this plan boasts four bedrooms and an oversized loft, offering the option for a fifth bedroom or a second full master suite. The living room's huge ceilings create a comfortable ambiance and allow for ample natural lighting, setting the stage for a welcoming and airy atmosphere. Versatile and accommodating, the "Coco" floor plan is designed to meet your unique needs and preferences. In honor of Coco Chanel, this home pays tribute to timeless style and sophistication.







Craftsman Elevation





# The Coco

Vista Manzano

#### First Floor



#### FIRST FLOOR





# The Coco

Vista Manzano

#### Second Floor



SECOND FLOOR





SINGLE FAMILY HOME

# The Coco

Vista Manzano

## Optional 5th Bedroom Suite



NO CHANGE IN AREA









## The Coco

Vista Manzano

## Optional 3rd Car Garage



OPTIONAL THIRD CAR GARAGE ADDITIONAL 221.67 SQ.FT. (UNHEATED)