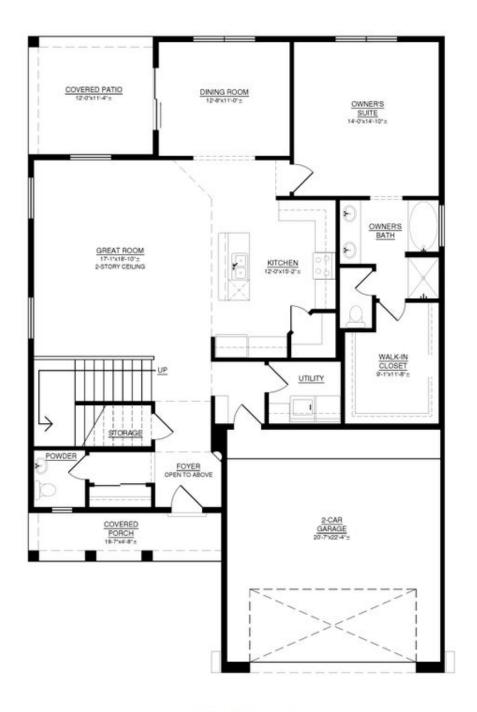

\$435,980

2 Elevations Available

2,963+ Sq. Ft.

4 - 5 Bedrooms

**1** 2.5 - 3.5 Bathrooms

2 Car Garage

Introducing the "Coco" floor plan, a beacon of beauty and practicality, ready to be brought to life. Serving as the 'big sister' to our Diana, this plan boasts four bedrooms and an oversized loft, offering the option for a fifth bedroom or a second full master suite. The living room's huge ceilings create a comfortable ambiance and allow for ample natural lighting, setting the stage for a welcoming and airy atmosphere. Versatile and accommodating, the "Coco" floor plan is designed to meet your unique needs and preferences. In honor of Coco Chanel, this home pays tribute to timeless style and sophistication.







Craftsman Elevation





# The Coco

Vista Manzano

#### First Floor



#### FIRST FLOOR





# The Coco

Vista Manzano

#### Second Floor



SECOND FLOOR





SINGLE FAMILY HOME

# The Coco

Vista Manzano

## Optional 5th Bedroom Suite



NO CHANGE IN AREA









## The Coco

Vista Manzano

## Optional 3rd Car Garage



OPTIONAL THIRD CAR GARAGE ADDITIONAL 221.67 SQ.FT. (UNHEATED)