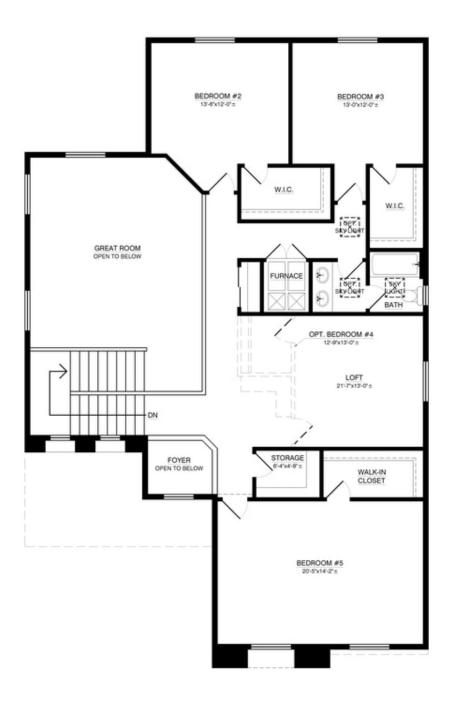

** 2.5 - 3.5 Bathrooms

2 Car Garage

Introducing the "Coco" floor plan, a beacon of beauty and practicality, ready to be brought to life. Serving as the 'big sister' to our Diana, this plan boasts four bedrooms and an oversized loft, offering the option for a fifth bedroom or a second full master suite. The living room's huge ceilings create a comfortable ambiance and allow for ample natural lighting, setting the stage for a welcoming and airy atmosphere. Versatile and accommodating, the "Coco" floor plan is designed to meet your unique needs and preferences. In honor of Coco Chanel, this home pays tribute to timeless style and sophistication.







Craftsman Elevation





# The Coco

Vista Manzano

#### First Floor



#### FIRST FLOOR





# The Coco

Vista Manzano

#### Second Floor



SECOND FLOOR





SINGLE FAMILY HOME

# The Coco

Vista Manzano

## Optional 5th Bedroom Suite



NO CHANGE IN AREA









## The Coco

Vista Manzano

## Optional 3rd Car Garage



OPTIONAL THIRD CAR GARAGE ADDITIONAL 221.67 SQ.FT. (UNHEATED)