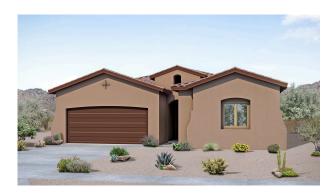

## The Jane Vista Manzano



\$405,990

2 Elevations Available

2,038+ Sq. Ft.

3 Bedrooms

**1** 2 - 2.5 Bathrooms

2 Car Garage

Introducing the "Jane" floor plan, a single-story haven designed with an open concept, perfect for those who love to entertain. The heart of this home is a versatile work center, serving as an ideal 'drop zone' for mail and keys while doubling as a functional workspace. For added convenience, the work center can be transformed into an optional powder room. The plan boasts a primary suite with an oversized shower, a buffet in the dining area, and an expansive covered patio. Additionally, a tandem garage offers flexibility for conversion into a versatile flex space. In honor of Jane Addams, this home embodies a spirit of community and functionality.





Jane Mission Tile Roof

Jane Crafts