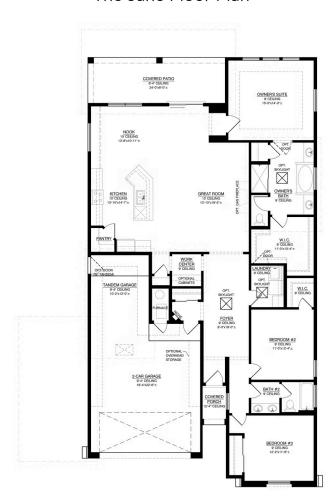

### The Jane Floor Plan

## The Jane Vista Manzano

\$405,990

2 Elevations Available

2,038+ Sq. Ft.

3 Bedrooms

**1** 2 - 2.5 Bathrooms

2 Car Garage

Introducing the "Jane" floor plan, a single-story haven designed with an open concept, perfect for those who love to entertain. The heart of this home is a versatile work center, serving as an ideal 'drop zone' for mail and keys while doubling as a functional workspace. For added convenience, the work center can be transformed into an optional powder room. The plan boasts a primary suite with an oversized shower, a buffet in the dining area, and an expansive covered patio. Additionally, a tandem garage offers flexibility for conversion into a versatile flex space. In honor of Jane Addams, this home embodies a spirit of community and functionality.

#### Optional 3rd Car Garage

OPTIONAL 3RD CAR GARAGE ADDITIONAL 220.00 SQ.FT. (UNHEATED)

Optional 12ft. Sliding Glass Door

Optional Flex Space

### Optional Patio Expansion

Optional Powder Room