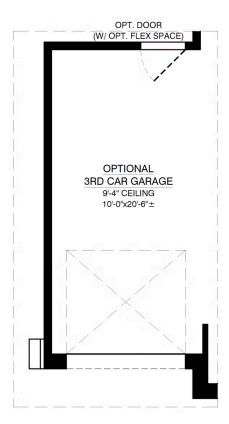

#### Optional 3rd Car Garage

OPTIONAL 3RD CAR GARAGE ADDITIONAL 220.00 SQ.FT. (UNHEATED)

Optional 12ft. Sliding Glass Door

Optional Flex Space