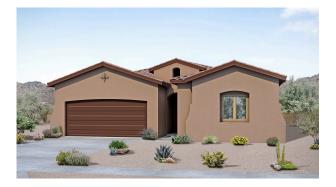

Introducing the "Jane" floor plan, a single-story haven designed with an open concept, perfect for those who love to entertain. The heart of this home is a versatile work center, serving as an ideal 'drop zone' for mail and keys while doubling as a functional workspace. For added convenience, the work center can be transformed into an optional powder room. The plan boasts a primary suite with an oversized shower, a buffet in the dining area, and an expansive covered patio. Additionally, a tandem garage offers flexibility for conversion into a versatile flex space. In honor of Jane Addams, this home embodies a spirit of community and functionality.

Jane Mission Tile Roof

Jane Craftsman Tile Roof