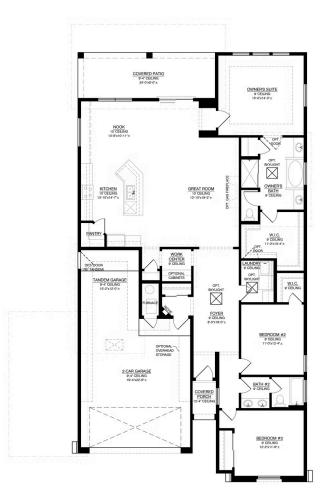

Introducing the "Jane" floor plan, a single-story haven designed with an open concept, perfect for those who love to entertain. The heart of this home is a versatile work center, serving as an ideal 'drop zone' for mail and keys while doubling as a functional workspace. For added convenience, the work center can be transformed into an optional powder room. The plan boasts a primary suite with an oversized shower, a buffet in the dining area, and an expansive covered patio. Additionally, a tandem garage offers flexibility for conversion into a versatile flex space. In honor of Jane Addams, this home embodies a spirit of community and functionality.

## The Jane Floor Plan