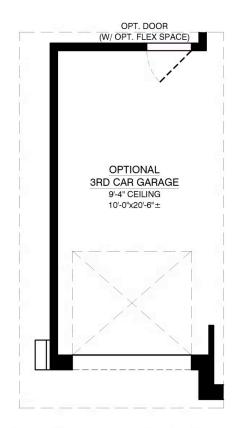

## Optional 3rd Car Garage

## OPTIONAL 3RD CAR GARAGE ADDITIONAL 220.00 SQ.FT. (UNHEATED)

Optional 12ft. Sliding Glass Door

**Optional Flex Space** 

**Optional Patio Expansion** 

Optional Powder Room