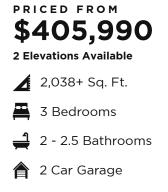

Introducing the "Jane" floor plan, a single-story haven designed with an open concept, perfect for those who love to entertain. The heart of this home is a versatile work center, serving as an ideal 'drop zone' for mail and keys while doubling as a functional workspace. For added convenience, the work center can be transformed into an optional powder room. The plan boasts a primary suite with an oversized shower, a buffet in the dining area, and an expansive covered patio. Additionally, a tandem garage offers flexibility for conversion into a versatile flex space. In honor of Jane Addams, this home embodies a spirit of community and functionality.