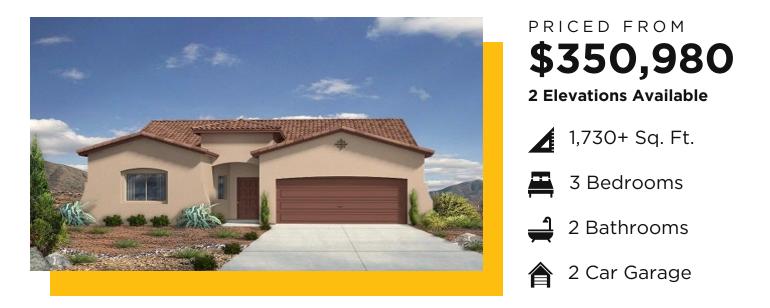

single family home
The Selena
Vista Manzano

Introducing the Selena, our charming single-story 3-bedroom, 2-bathroom home, thoughtfully designed for simplicity and comfort. Revel in the spacious primary suite featuring a generous walk-in closet, providing both luxury and functionality. The design allows natural light to illuminate the house, creating a bright and inviting atmosphere. The layout exudes a cozy vibe, while a recessed patio offers a private oasis. Enjoy sipping coffee or basking in New Mexico's beautiful weather in your secluded outdoor haven. Welcome to a quaint retreat that embraces both style and serenity. In honor of Selena Quintanilla-Perez, this residence pays tribute to enduring musical talent and cultural impact.