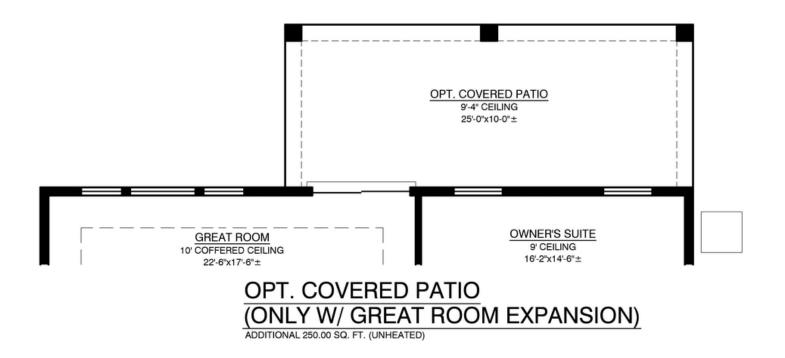

## **Optional Great Room Expansion**

ADDITIONAL 123.31 SQ. FT. (HEATED)

SINGLE FAMILY HOME

Optional 3rd Car Garage

OPT. 3RD CAR GARAGE

single family home
The Selena

Vista Manzano

Optional Covered Patio w/Great Room Expansion Only