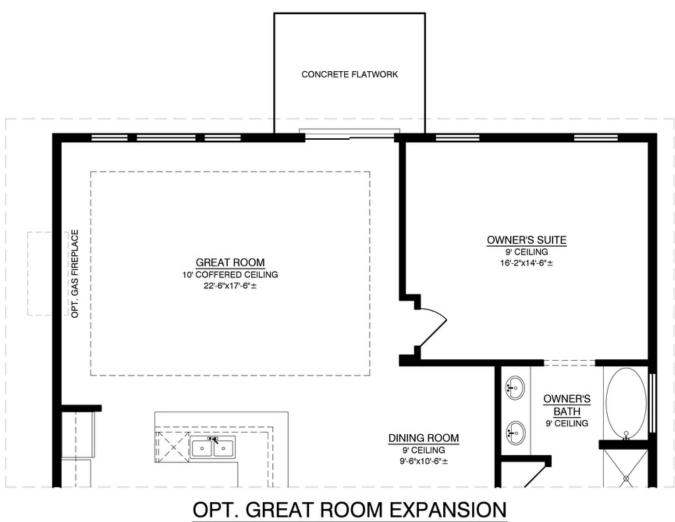

## **Optional Great Room Expansion**

ADDITIONAL 123.31 SQ. FT. (HEATED)

SINGLE FAMILY HOME

Optional 3rd Car Garage

OPT. 3RD CAR GARAGE

single family home
The Selena

Vista Manzano

Optional Covered Patio w/Great Room Expansion Only