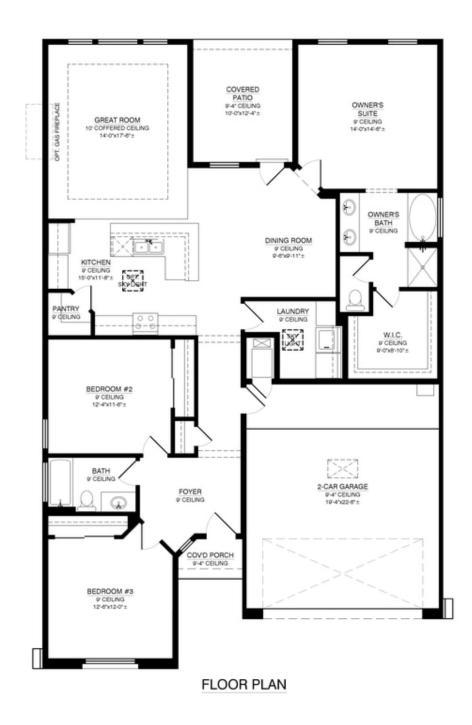

o



Introducing the Selena, our charming single-story 3-bedroom, 2-bathroom home, thoughtfully designed for simplicity and comfort. Revel in the spacious primary suite featuring a generous walk-in closet, providing both luxury and functionality. The design allows natural light to illuminate the house, creating a bright and inviting atmosphere. The layout exudes a cozy vibe, while a recessed patio offers a private oasis. Enjoy sipping coffee or basking in New Mexico's beautiful weather in your secluded outdoor haven. Welcome to a quaint retreat that embraces both style and serenity. In honor of Selena Quintanilla-Perez, this residence pays tribute to enduring musical talent and cultural impact.



**Mission Elevation** 

Craftsman Elevation





SINGLE FAMILY HOME



## Selena Floor Plan







SINGLE FAMILY HOME



## **Optional Great Room Expansion**



ADDITIONAL 123.31 SQ. FT. (HEATED)





SINGLE FAMILY HOME



Optional 3rd Car Garage



OPT. 3RD CAR GARAGE





single family home
The Selena

Vista Manzano

Optional Covered Patio w/Great Room Expansion Only