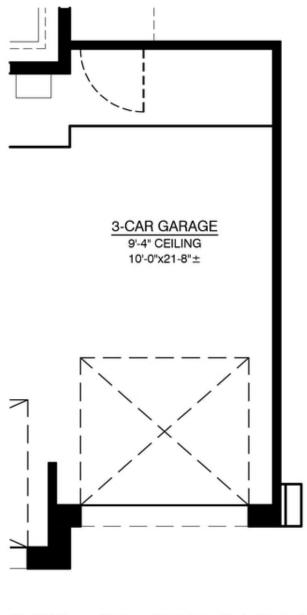

## **Optional Great Room Expansion**

ADDITIONAL 123.31 SQ. FT. (HEATED)

SINGLE FAMILY HOME

Optional 3rd Car Garage

OPT. 3RD CAR GARAGE

single family home
The Selena

Vista Manzano

Optional Covered Patio w/Great Room Expansion Only