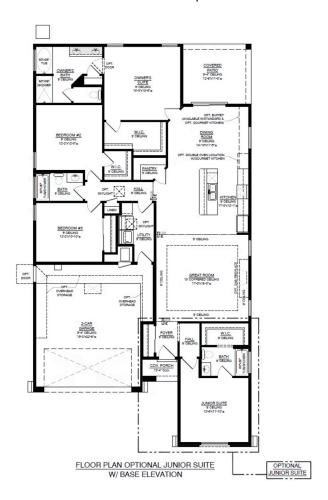

Car Shingle Roof



Tabitha II Craftsman w/out Stone Shingle Roof



Tabitha II Craftsman Shingle Roof



Tabitha II Craftsman 3Car Shingle Roof



Tabitha II Craftsman w/out Stone 3Car Shingle Roof



Tabitha II Craftsman 4th Bedroom Shingle Root



Shingle Roof

Homes may be built in reverse of plans shown, depending on site conditions. Minor architectural changes may be made occasionally at the option of the builder. Printed material is not date stamped. Prices are subject to change. Please reference Abrazo Homes' website for most updated and accurate pricing and information. Please contact your Tabitha II Craftsman wout Stone 4th Bedro Sales Consultant for details.



#### Tabitha II Floor Plan







# The Tabitha II Vista Manzano

## The Tabitha II Floor Plan Optional Junior Suite







## The Tabitha II Floor Plan Optional 4th Bedroom





## The Tabitha II Floor Plan Optional 3rd Car Garage