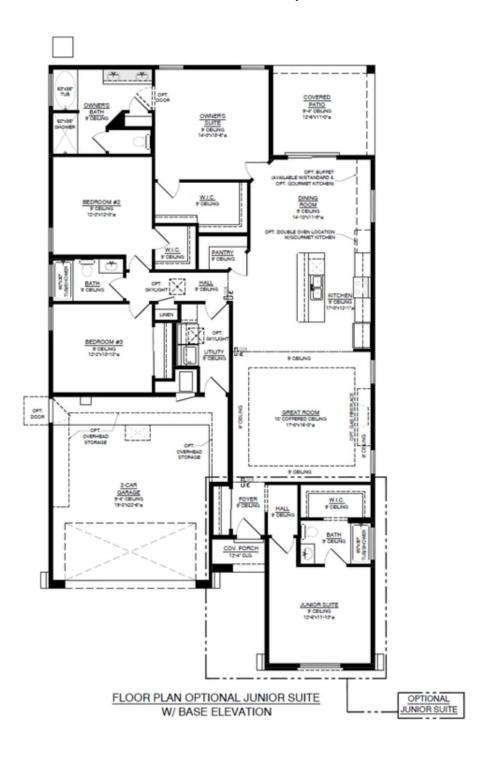

II

Vista Manzano



PRICED FROM

\$345,980

12 Elevations Available

1,721+ Sq. Ft.

3 - 4 Bedrooms

2 - 3 Bathrooms

2 Car Garage



Tabitha II Mission Shingle Roof



Tabitha II Mission 4th Bedroom Shingle Roof



Tabitha II Mission Junior Suite Shingle Roof







Tabitha II Mission 3 Car Shingle Roof
Homes may be built in reverse of plans shown, depending on site conditions. Minor architectural changes may be made occasionally at the option of the builder. Printed material is not date stamped. Prices are subject to change.

Please reference Abrazo Homes' website for most updated and accurate pricing and information. Please contact your

Sales Consultant for details.





Vista Manzano

#### Tabitha II Floor Plan







Vista Manzano

# The Tabitha II Floor Plan Optional Junior Suite









Vista Manzano

### The Tabitha II Floor Plan Optional 4th Bedroom









Vista Manzano

### The Tabitha II Floor Plan Optional 3rd Car Garage