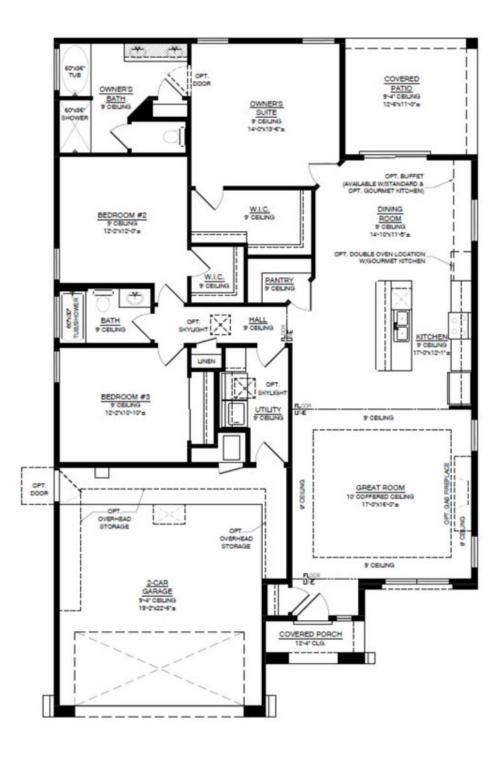

SINGLE FAMILY HOME

# The Tabitha II

Vista Manzano



PRICED FROM

\$345,980

12 Elevations Available

1,721+ Sq. Ft.

3 - 4 Bedrooms

2 - 3 Bathrooms

2 Car Garage



Tabitha II Mission Shingle Roof



Tabitha II Mission 4th Bedroom Shingle Roof



Tabitha II Mission Junior Suite Shingle Roof







Tabitha II Mission 3 Car Shingle Roof
Homes may be built in reverse of plans shown, depending on site conditions. Minor architectural changes may be made occasionally at the option of the builder. Printed material is not date stamped. Prices are subject to change.

Please reference Abrazo Homes' website for most updated and accurate pricing and information. Please contact your

Sales Consultant for details.





Vista Manzano

#### Tabitha II Floor Plan







Vista Manzano

# The Tabitha II Floor Plan Optional Junior Suite









Vista Manzano

### The Tabitha II Floor Plan Optional 4th Bedroom









Vista Manzano

### The Tabitha II Floor Plan Optional 3rd Car Garage