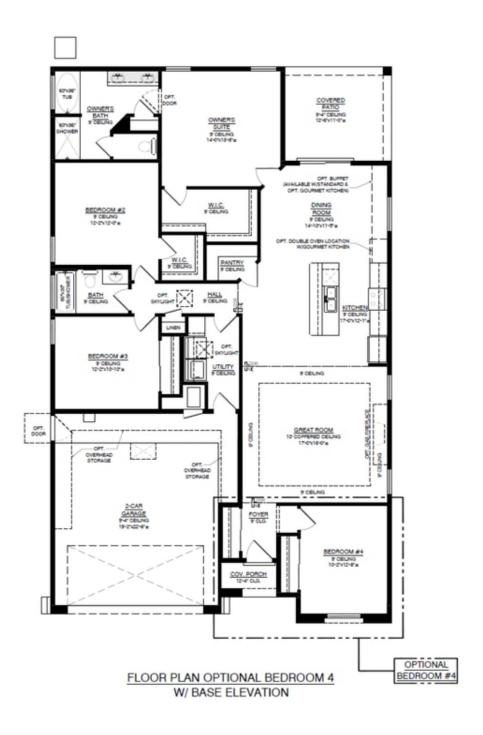

+ Sq. Ft.

3 - 4 Bedrooms

2 - 3 Bathrooms

2 Car Garage



Tabitha II Mission Shingle Roof



Tabitha II Mission 4th Bedroom Shingle Roof



Tabitha II Mission Junior Suite Shingle Roof







Tabitha II Mission 3 Car Shingle Roof
Homes may be built in reverse of plans shown, depending on site conditions. Minor architectural changes may be made occasionally at the option of the builder. Printed material is not date stamped. Prices are subject to change.

Please reference Abrazo Homes' website for most updated and accurate pricing and information. Please contact your

Sales Consultant for details.





Vista Manzano

#### Tabitha II Floor Plan







Vista Manzano

# The Tabitha II Floor Plan Optional Junior Suite









Vista Manzano

### The Tabitha II Floor Plan Optional 4th Bedroom









Vista Manzano

### The Tabitha II Floor Plan Optional 3rd Car Garage