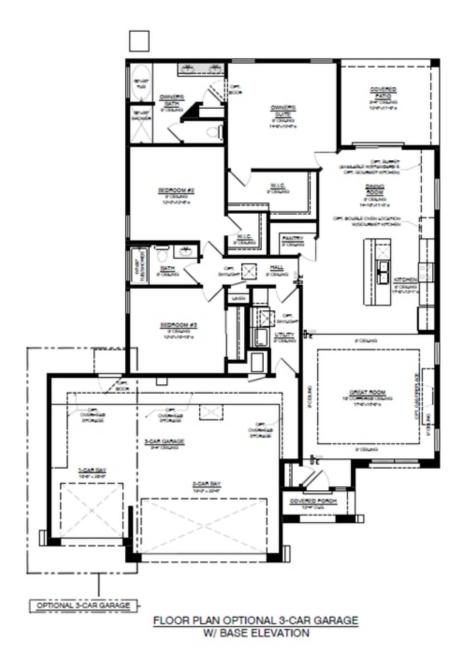

Shingle Roof



Tabitha II Mission 4th Bedroom Shingle Roof



Tabitha II Mission Junior Suite Shingle Roof







Tabitha II Mission 3 Car Shingle Roof
Homes may be built in reverse of plans shown, depending on site conditions. Minor architectural changes may be made occasionally at the option of the builder. Printed material is not date stamped. Prices are subject to change.

Please reference Abrazo Homes' website for most updated and accurate pricing and information. Please contact your

Sales Consultant for details.





Vista Manzano

#### Tabitha II Floor Plan







Vista Manzano

# The Tabitha II Floor Plan Optional Junior Suite









Vista Manzano

### The Tabitha II Floor Plan Optional 4th Bedroom









Vista Manzano

### The Tabitha II Floor Plan Optional 3rd Car Garage