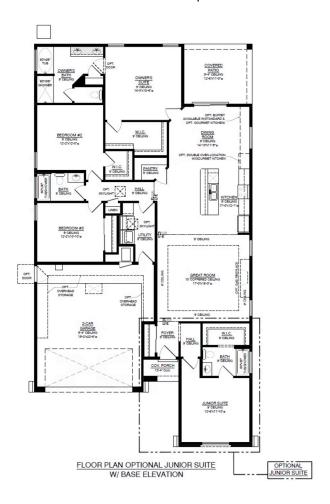

3 Car Shingle Roof



Tabitha II Craftsman w/out Stone Shingle Roof



Tabitha II Craftsman Shingle Roof



Tabitha II Craftsman 3Car Shingle Roof



Tabitha II Craftsman w/out Stone 3Car Shingle Roof



Tabitha II Craftsman 4th Bedroom Shingle Roof



Shingle Roof

Homes may be built in reverse of plans shown, depending on site conditions. Minor architectural changes may be made occasionally at the option of the builder. Printed material is not date stamped. Prices are subject to change. Please reference Abrazo Homes' website for most updated and accurate pricing and information. Please contact your Tabitha II Craftsman wout Stone 4th Bedro Sales Consultant for details.



# The Tabitha II Vista Manzano

#### Tabitha II Floor Plan







# The Tabitha II Floor Plan Optional Junior Suite









# The Tabitha II Floor Plan Optional 4th Bedroom





# The Tabitha II Floor Plan Optional 3rd Car Garage