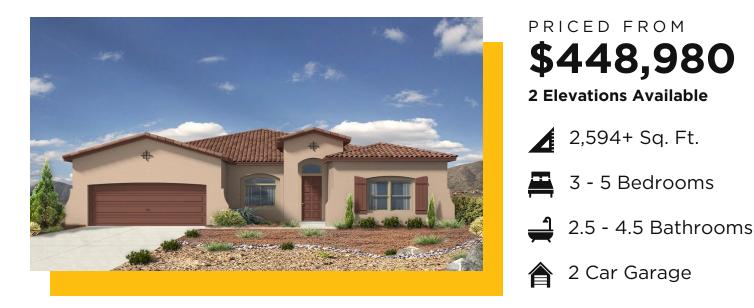

single family home Victoria Vista Manzano

Meet the Victoria, the flagship of the Abrazo fleet. Luxurious and adaptable, it's designed to meet any family's needs. The owner's suite features dual walk-in closets, secondary bedrooms offer a Jack and Jill layout, and there's even an optional casita. Enjoy optimal natural lighting with large sliding glass doors that seamlessly connect indoor and outdoor spaces. In honor of Victoria Woodhull, this home pays homage to progress and inclusivity, celebrating a legacy of brightness.