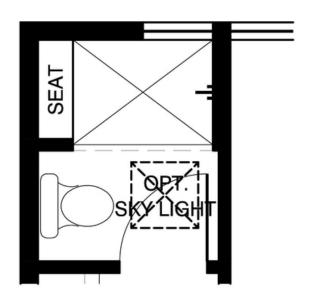

#### Optional Owners Suite Bath

## OPT. 4' SHOWER W/ SEAT NO CHANGE IN SQUARE FOOTAGE