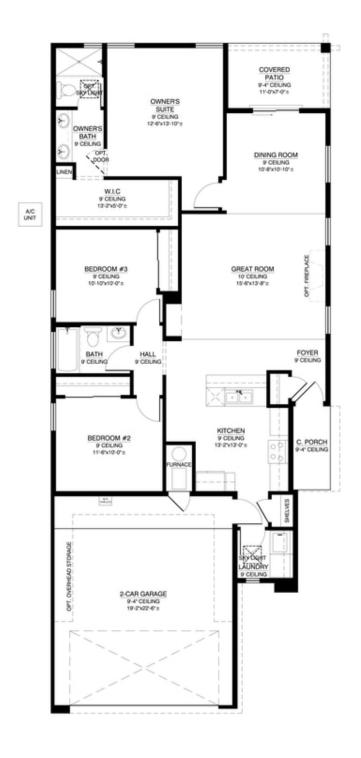

#### The La Paz Floor Plan

#### Optional Owners Suite Bath

## OPT. 4' SHOWER W/ SEAT NO CHANGE IN SQUARE FOOTAGE