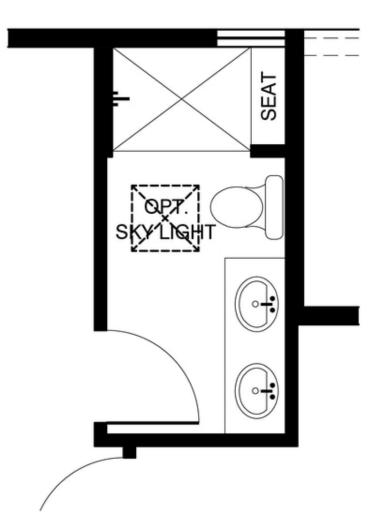

SINGLE FAMILY HOME

The Ixtapa 35 North

**Optional Owners Suite Shower** 

## OPT. 4' SHOWER W/ SEAT NO CHANGE IN SQUARE FOOTAGE

Homes may be built in reverse of plans shown, depending on site conditions. Minor architectural changes may be made occasionally at the option of the builder. Printed material is not date stamped. Prices are subject to change. Please reference Abrazo Homes' website for most updated and accurate pricing and information. Please contact your Sales Consultant for details.