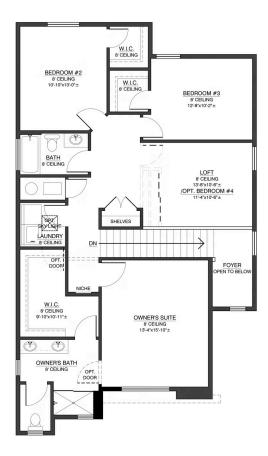

### The Loreto 35 North



# Call for Price

2 Elevations Available

2,102+ Sq. Ft.

3 - 4 Bedrooms

2.5 Bathrooms

2 Car Garage

The laidback energy that draws visitors to the Pueblo Magico (Magic Town) year after year makes Loreto, Mexico the place to go for a relaxing and rejuvenating trip. Much like this Baja California Sur beach town, the Loreto floor plan is a staycation awaiting your arrival. The front balcony off of the owner's suite gives that experience of waking up each day to a postcard-like view. This home maximizes every inch of usable space and is one of the most popular plans from this lineup.







Contemporary Elevation





## The Loreto 35 North

#### First Floor







### The Loreto 35 North

#### Second Floor



2ND FLOOR





### Optional Open Deck With Contemporary Elevation





#### Optional Open Deck With Modern Elevation





Optional Owners Suite Shower