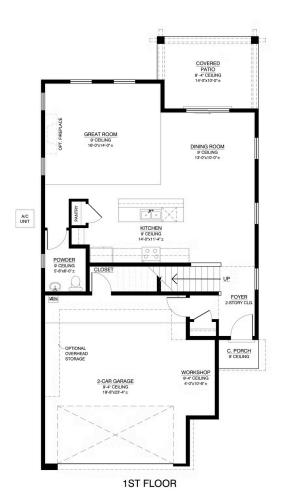

### The Loreto 35 North



# Call for Price

2 Elevations Available

2,102+ Sq. Ft.

3 - 4 Bedrooms

2.5 Bathrooms

2 Car Garage

The laidback energy that draws visitors to the Pueblo Magico (Magic Town) year after year makes Loreto, Mexico the place to go for a relaxing and rejuvenating trip. Much like this Baja California Sur beach town, the Loreto floor plan is a staycation awaiting your arrival. The front balcony off of the owner's suite gives that experience of waking up each day to a postcard-like view. This home maximizes every inch of usable space and is one of the most popular plans from this lineup.







Contemporary Elevation





## The Loreto 35 North

#### First Floor







### The Loreto 35 North

#### Second Floor



2ND FLOOR





### Optional Open Deck With Contemporary Elevation





#### Optional Open Deck With Modern Elevation





Optional Owners Suite Shower