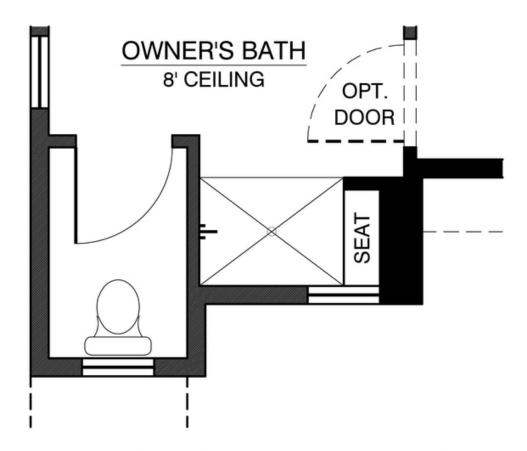

#### Optional Owners Suite Shower

### OPT. 4' SHOWER W/ SEAT NO CHANGE IN SQUARE FOOTAGE