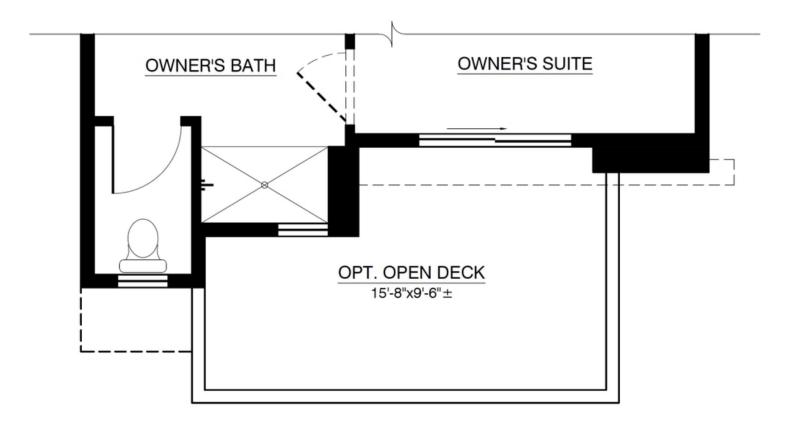

#### Optional Open Deck With Modern Elevation

OPT. OPEN DECK
W/ "MODERN ELEV."
ADDITIONAL 141.92 SQ.FT. (UNHEATED)