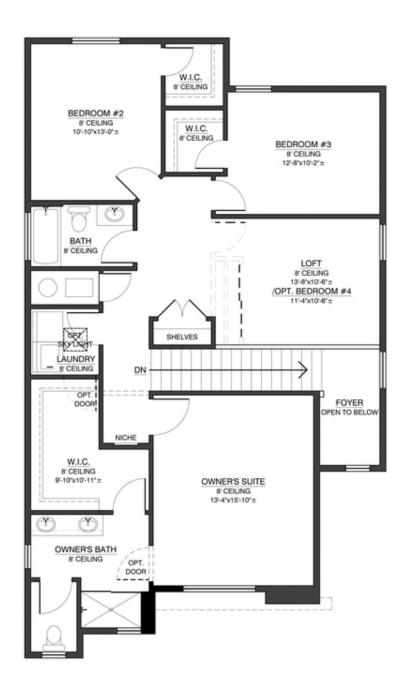

## The Loreto 35 North

Call Us @ 505-510-4626



# Call for Price

#### 2 Elevations Available

2,102+ Sq. Ft.

3 - 4 Bedrooms

2.5 Bathrooms

2 Car Garage

The laidback energy that draws visitors to the Pueblo Magico (Magic Town) year after year makes Loreto, Mexico the place to go for a relaxing and rejuvenating trip. Much like this Baja California Sur beach town, the Loreto floor plan is a staycation awaiting your arrival. The front balcony off of the owner's suite gives that experience of waking up each day to a postcard-like view. This home maximizes every inch of usable space and is one of the most popular plans from this lineup.







Contemporary Elevation





## The Loreto 35 North

#### First Floor



1ST FLOOR





## The Loreto 35 North

#### Second Floor



2ND FLOOR



#### Optional Open Deck With Contemporary Elevation



OPT. OPEN DECK
W/ OPT. "S.W. CONTEMPORARY ELEV."
ADDITIONAL 137.42 SQ.FT. (UNHEATED)



#### Optional Open Deck With Modern Elevation



OPT. OPEN DECK
W/ "MODERN ELEV."
ADDITIONAL 141.92 SQ.FT. (UNHEATED)



#### Optional Owners Suite Shower



### OPT. 4' SHOWER W/ SEAT NO CHANGE IN SQUARE FOOTAGE