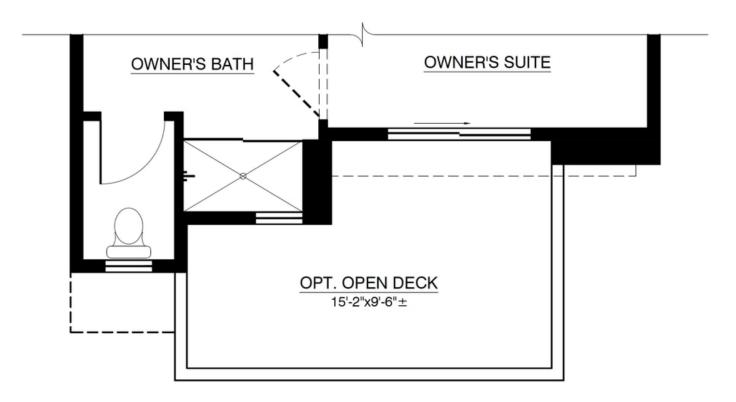

#### Optional Open Deck With Contemporary Elevation

OPT. OPEN DECK
W/ OPT. "S.W. CONTEMPORARY ELEV."
ADDITIONAL 137.42 SQ.FT. (UNHEATED)