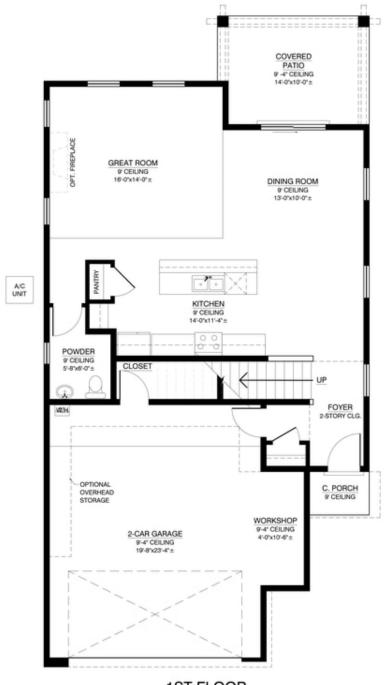

## The Loreto 35 North

Call Us @ 505-510-4626



# Call for Price

#### 2 Elevations Available

2,102+ Sq. Ft.

3 - 4 Bedrooms

2.5 Bathrooms

2 Car Garage

The laidback energy that draws visitors to the Pueblo Magico (Magic Town) year after year makes Loreto, Mexico the place to go for a relaxing and rejuvenating trip. Much like this Baja California Sur beach town, the Loreto floor plan is a staycation awaiting your arrival. The front balcony off of the owner's suite gives that experience of waking up each day to a postcard-like view. This home maximizes every inch of usable space and is one of the most popular plans from this lineup.







Contemporary Elevation





## The Loreto 35 North

#### First Floor



1ST FLOOR





## The Loreto 35 North

#### Second Floor



2ND FLOOR



#### Optional Open Deck With Contemporary Elevation



OPT. OPEN DECK
W/ OPT. "S.W. CONTEMPORARY ELEV."
ADDITIONAL 137.42 SQ.FT. (UNHEATED)



#### Optional Open Deck With Modern Elevation



OPT. OPEN DECK
W/ "MODERN ELEV."
ADDITIONAL 141.92 SQ.FT. (UNHEATED)



#### Optional Owners Suite Shower



### OPT. 4' SHOWER W/ SEAT NO CHANGE IN SQUARE FOOTAGE