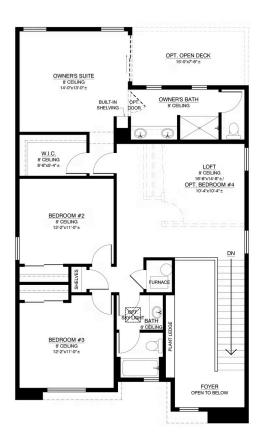

orth



# Call for Price

2 Elevations Available

2,099+ Sq. Ft.

3 - 4 Bedrooms

2.5 Bathrooms

2 Car Garage

Sitting right where the Pacific Ocean becomes the Sea of Cortez, Mazatlan is one of the most unique destinations in Mexico. Picture if San Miguel de Allende and Puerto Vallarta had a baby. Just like this modern destination's allure, our Mazatlan floor plan offers a truly unique experience. You'll see what we mean as soon as you step onto the second floor open deck from the owner's suite. As you enjoy a mind-blowing sunset right outside your room, you can almost taste the palapa'd beach bars lining the Pacific shoreline slinging ceviche and frosty Pacifico beers. Salud!







Modern Elevation at Dusk



#### First Floor



1ST FLOOR



## The Mazatlan 35 North

#### Second Floor



2ND FLOOR







Optional Owners Bath