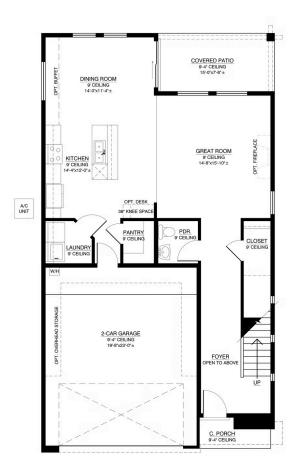

### The Mazatlan 35 North



# Call for Price

2 Elevations Available

2,099+ Sq. Ft.

3 - 4 Bedrooms

2.5 Bathrooms

2 Car Garage

Sitting right where the Pacific Ocean becomes the Sea of Cortez, Mazatlan is one of the most unique destinations in Mexico. Picture if San Miguel de Allende and Puerto Vallarta had a baby. Just like this modern destination's allure, our Mazatlan floor plan offers a truly unique experience. You'll see what we mean as soon as you step onto the second floor open deck from the owner's suite. As you enjoy a mind-blowing sunset right outside your room, you can almost taste the palapa'd beach bars lining the Pacific shoreline slinging ceviche and frosty Pacifico beers. Salud!







Modern Elevation at Dusk



#### First Floor



1ST FLOOR



## The Mazatlan 35 North

#### Second Floor



2ND FLOOR







Optional Owners Bath