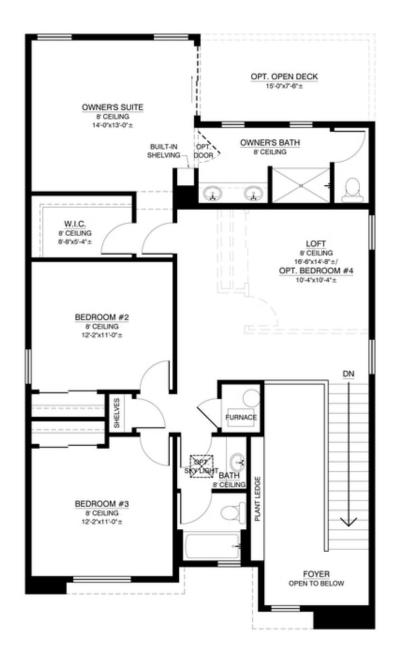

Elevations Available

2,099+ Sq. Ft.

3 - 4 Bedrooms

2.5 Bathrooms

📤 2 Car Garage

Sitting right where the Pacific Ocean becomes the Sea of Cortez, Mazatlan is one of the most unique destinations in Mexico. Picture if San Miguel de Allende and Puerto Vallarta had a baby. Just like this modern destination's allure, our Mazatlan floor plan offers a truly unique experience. You'll see what we mean as soon as you step onto the second floor open deck from the owner's suite. As you enjoy a mind-blowing sunset right outside your room, you can almost taste the palapa'd beach bars lining the Pacific shoreline slinging ceviche and frosty Pacifico beers. Salud!







Modern Elevation at Dusk





# The Mazatlan 35 North

#### First Floor



1ST FLOOR



# The Mazatlan 35 North

#### Second Floor



#### 2ND FLOOR



Call Us @ 505-510-4626

### Optional Owners Bath



### OPT. 4' SHOWER W/ SEAT NO CHANGE IN SQUARE FOOTAGE