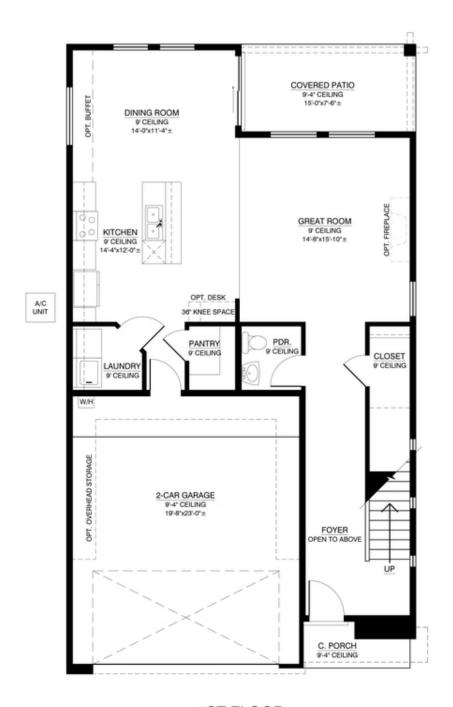

n 35 North

SINGLE FAMILY HOME



# Call for Price

#### 2 Elevations Available

2,099+ Sq. Ft.

3 - 4 Bedrooms

2.5 Bathrooms

📤 2 Car Garage

Sitting right where the Pacific Ocean becomes the Sea of Cortez, Mazatlan is one of the most unique destinations in Mexico. Picture if San Miguel de Allende and Puerto Vallarta had a baby. Just like this modern destination's allure, our Mazatlan floor plan offers a truly unique experience. You'll see what we mean as soon as you step onto the second floor open deck from the owner's suite. As you enjoy a mind-blowing sunset right outside your room, you can almost taste the palapa'd beach bars lining the Pacific shoreline slinging ceviche and frosty Pacifico beers. Salud!







Modern Elevation at Dusk





# The Mazatlan 35 North

#### First Floor



1ST FLOOR



# The Mazatlan 35 North

#### Second Floor



#### 2ND FLOOR



Call Us @ 505-510-4626

### Optional Owners Bath



### OPT. 4' SHOWER W/ SEAT NO CHANGE IN SQUARE FOOTAGE