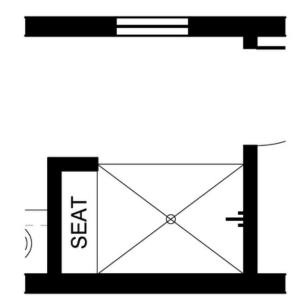

### Optional Owners Bath

### OPT. 4' SHOWER W/ SEAT NO CHANGE IN SQUARE FOOTAGE