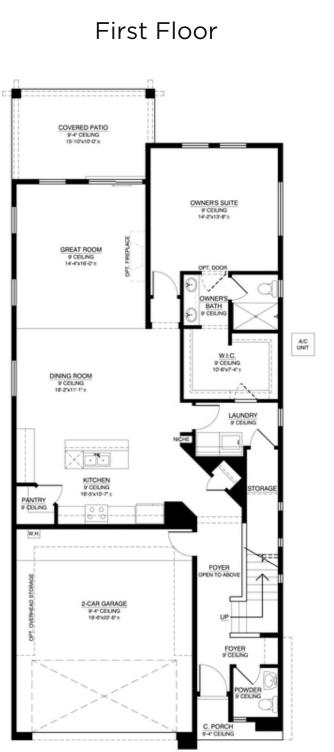

**Contemporary Elevation** 

Contemporary Elevation with party deck

Modern Elevation with flex room

Contemporary Elevation with 3rd car garage

The Cabo

Las Residencias

1ST FLOOR