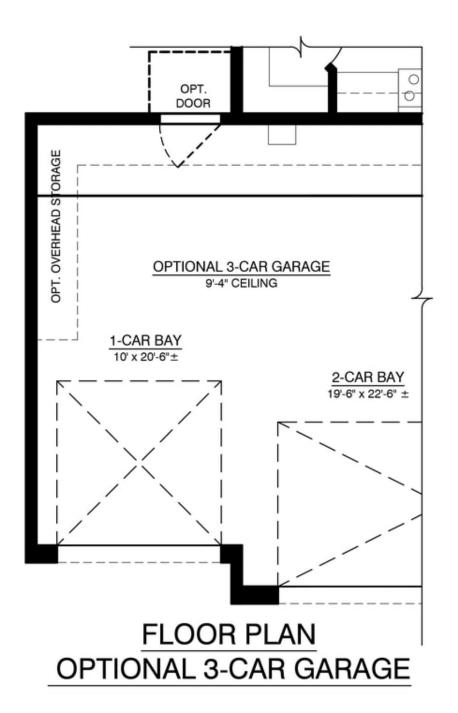

nd an open deck on the second floor. Towering as prominently as El Arco de Cabo San Lucas, this home is perfect for multigenerational families looking to escape the norm.



**Contemporary Elevation** 



Contemporary Elevation with party deck





Modern Elevation with flex room



Contemporary Elevation with 3rd car garage





The Cabo

Las Residencias



1ST FLOOR







#### Second Floor





Las Residencias



The Cabo

**Owners Suite Bath Option** 



# OPT. 4' SHOWER W/ SEAT NO CHANGE IN SQUARE FOOTAGE







Optional Junior Suite And Open Deck With Modern Elevation



OPT. JUNIOR SUITE & OPEN DECK W/ MODERN ELEVATION





Las Residencias

Optional Junior Suite and Open Deck With Contemporary Elevation



# W/ OPT. "S.W. CONTEMPORARY" ELEVATION









## Optional 3rd Car Garage









The Cabo

## Option Flex Room