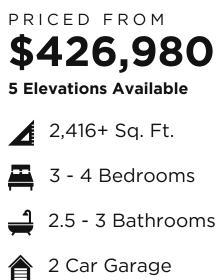

Las Residencias

Located at the southern tip of the Baja California Peninsula, Cabo San Lucas, or simply Cabo, is known worldwide for its gorgeous landscape and ultra-luxurious resorts. Skip the crowds, though, and find your own luxurious getaway for you and the family right here in the Cabo floor plan. Being the largest plan in this modern and contemporary lineup, this home offers an owner's suite on the first floor with an optional junior suite and an open deck on the second floor. Towering as prominently as El Arco de Cabo San Lucas, this home is perfect for multigenerational families looking to escape the norm.