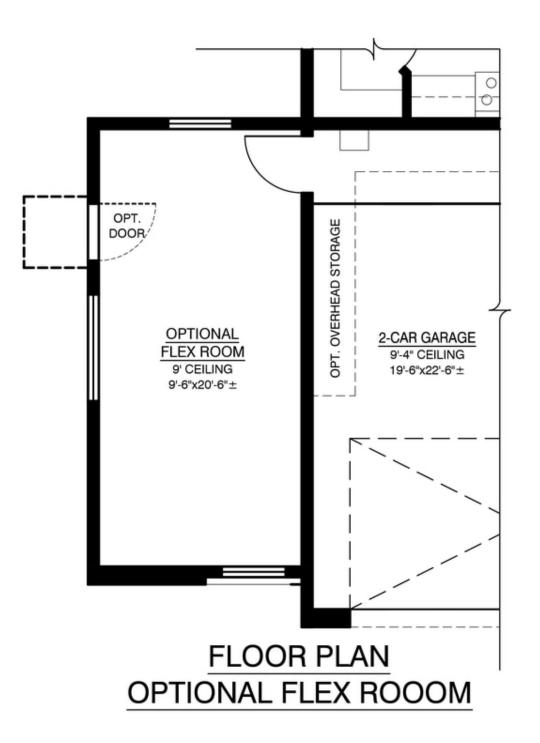

wering as prominently as El Arco de Cabo San Lucas, this home is perfect for multigenerational families looking to escape the norm.



**Contemporary Elevation** 



Contemporary Elevation with party deck





Modern Elevation with flex room



Contemporary Elevation with 3rd car garage





The Cabo

Las Residencias



1ST FLOOR







#### Second Floor





Las Residencias



The Cabo

**Owners Suite Bath Option** 



# OPT. 4' SHOWER W/ SEAT NO CHANGE IN SQUARE FOOTAGE







Optional Junior Suite And Open Deck With Modern Elevation



OPT. JUNIOR SUITE & OPEN DECK W/ MODERN ELEVATION





Las Residencias

Optional Junior Suite and Open Deck With Contemporary Elevation



# W/ OPT. "S.W. CONTEMPORARY" ELEVATION









## Optional 3rd Car Garage









The Cabo

## Option Flex Room