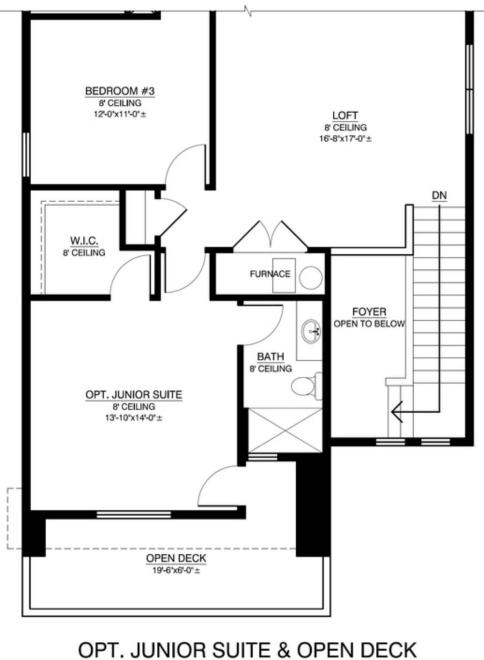

# OPT. 4' SHOWER W/ SEAT NO CHANGE IN SQUARE FOOTAGE

Optional Junior Suite And Open Deck With Modern Elevation

OPT. JUNIOR SUITE & OPEN DECK W/ MODERN ELEVATION

Las Residencias

Optional Junior Suite and Open Deck With Contemporary Elevation