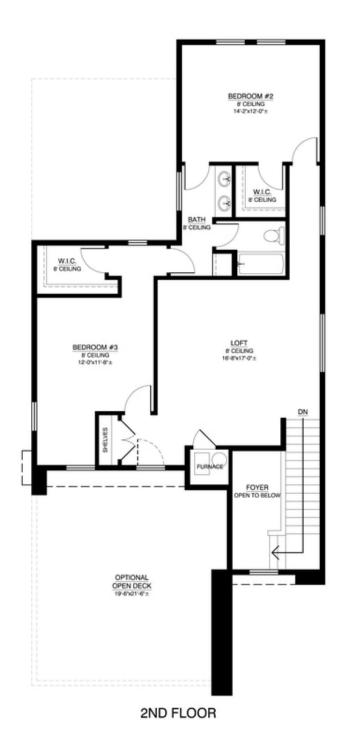

he Baja California Peninsula, Cabo San Lucas, or simply Cabo, is known worldwide for its gorgeous landscape and ultra-luxurious resorts. Skip the crowds, though, and find your own luxurious getaway for you and the family right here in the Cabo floor plan. Being the largest plan in this modern and contemporary lineup, this home offers an owner's suite on the first floor with an optional junior suite and an open deck on the second floor. Towering as prominently as El Arco de Cabo San Lucas, this home is perfect for multigenerational families looking to escape the norm.



**Contemporary Elevation** 



Contemporary Elevation with party deck





Modern Elevation with flex room



Contemporary Elevation with 3rd car garage





The Cabo

Las Residencias



1ST FLOOR







#### Second Floor





Las Residencias



The Cabo

**Owners Suite Bath Option** 



# OPT. 4' SHOWER W/ SEAT NO CHANGE IN SQUARE FOOTAGE







Optional Junior Suite And Open Deck With Modern Elevation



OPT. JUNIOR SUITE & OPEN DECK W/ MODERN ELEVATION





Las Residencias

Optional Junior Suite and Open Deck With Contemporary Elevation



# W/ OPT. "S.W. CONTEMPORARY" ELEVATION









## Optional 3rd Car Garage









The Cabo

## Option Flex Room