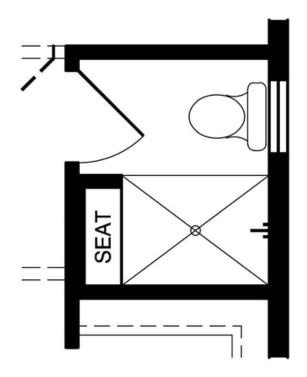

# OPT. 4' SHOWER W/ SEAT NO CHANGE IN SQUARE FOOTAGE

Optional Junior Suite And Open Deck With Modern Elevation

OPT. JUNIOR SUITE & OPEN DECK W/ MODERN ELEVATION

Las Residencias

Optional Junior Suite and Open Deck With Contemporary Elevation