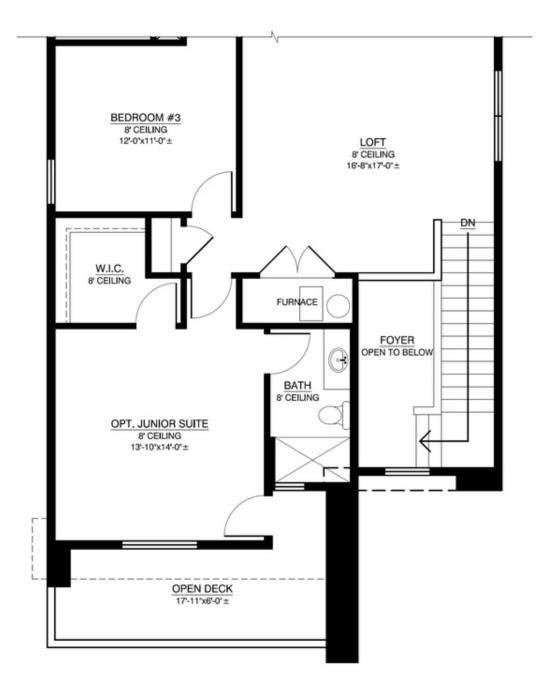

# OPT. 4' SHOWER W/ SEAT NO CHANGE IN SQUARE FOOTAGE

Optional Junior Suite And Open Deck With Modern Elevation

OPT. JUNIOR SUITE & OPEN DECK W/ MODERN ELEVATION

Las Residencias

Optional Junior Suite and Open Deck With Contemporary Elevation