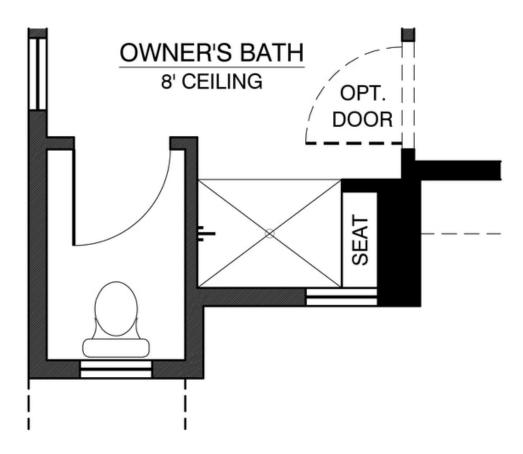

### Optional Owners Suite Shower

# OPT. 4' SHOWER W/ SEAT NO CHANGE IN SQUARE FOOTAGE

Las Residencias