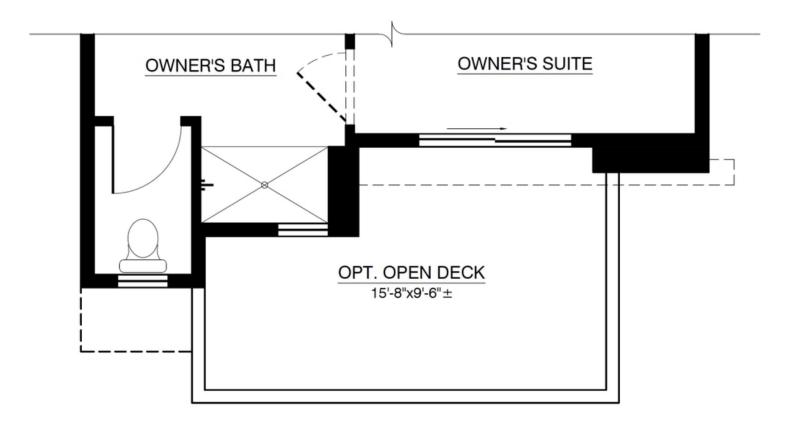

### Optional Open Deck With Modern Elevation

OPT. OPEN DECK
W/ "MODERN ELEV."
ADDITIONAL 141.92 SQ.FT. (UNHEATED)