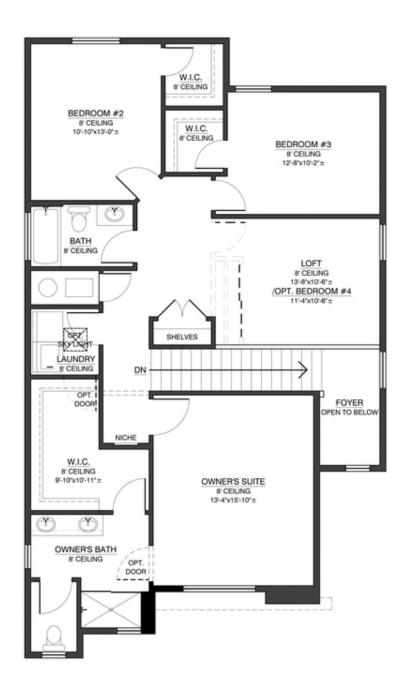

t.

🖺 3 - 4 Bedrooms

2.5 Bathrooms

2 Car Garage

The laidback energy that draws visitors to the Pueblo Magico (Magic Town) year after year makes Loreto, Mexico the place to go for a relaxing and rejuvenating trip. Much like this Baja California Sur beach town, the Loreto floor plan is a staycation awaiting your arrival. The front balcony off of the owner's suite gives that experience of waking up each day to a postcard-like view. This home maximizes every inch of usable space and is one of the most popular plans from this lineup.



Contemporary Elevation with flex room



Contemporary Elevation



Modern Elevation with 3rd car garage



Modern Elevation with open deck



Modern Elevation





**Las Residencias** 

### First Floor



1ST FLOOR



**Las Residencias** 

#### Second Floor



2ND FLOOR



### Optional Open Deck With Contemporary Elevation



OPT. OPEN DECK
W/ OPT. "S.W. CONTEMPORARY ELEV."
ADDITIONAL 137.42 SQ.FT. (UNHEATED)



### Optional Open Deck With Modern Elevation



OPT. OPEN DECK
W/ "MODERN ELEV."
ADDITIONAL 141.92 SQ.FT. (UNHEATED)





# The Loreto Las Residencias

### Optional Owners Suite Shower



# OPT. 4' SHOWER W/ SEAT NO CHANGE IN SQUARE FOOTAGE





Las Residencias

### Optional 3rd Car Garage





Las Residencias

### Optional Flex Room