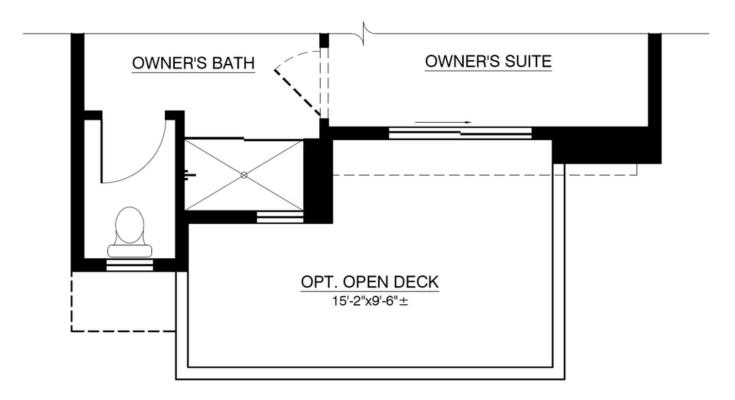

### Optional Open Deck With Contemporary Elevation

OPT. OPEN DECK
W/ OPT. "S.W. CONTEMPORARY ELEV."
ADDITIONAL 137.42 SQ.FT. (UNHEATED)