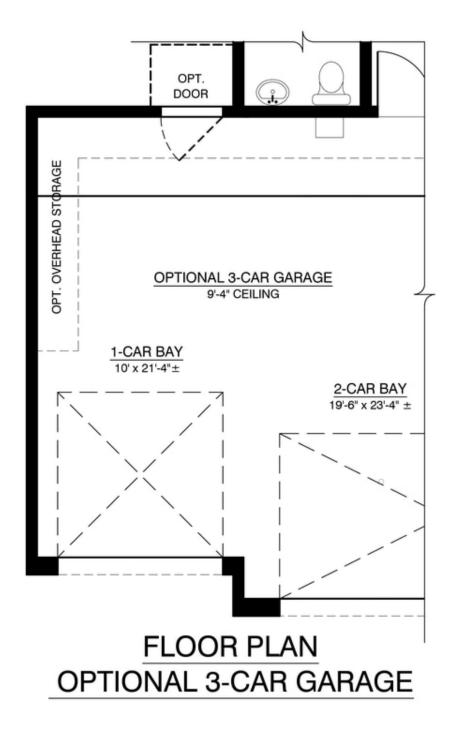

imizes every inch of usable space and is one of the most popular plans from this lineup.



Contemporary Elevation with flex room



Contemporary Elevation



Modern Elevation with 3rd car garage



Modern Elevation with open deck



Modern Elevation





**Las Residencias** 

### First Floor



1ST FLOOR



**Las Residencias** 

#### Second Floor



2ND FLOOR



### Optional Open Deck With Contemporary Elevation



OPT. OPEN DECK
W/ OPT. "S.W. CONTEMPORARY ELEV."
ADDITIONAL 137.42 SQ.FT. (UNHEATED)



### Optional Open Deck With Modern Elevation



OPT. OPEN DECK
W/ "MODERN ELEV."
ADDITIONAL 141.92 SQ.FT. (UNHEATED)





# The Loreto Las Residencias

### Optional Owners Suite Shower



# OPT. 4' SHOWER W/ SEAT NO CHANGE IN SQUARE FOOTAGE





Las Residencias

### Optional 3rd Car Garage





Las Residencias

### Optional Flex Room