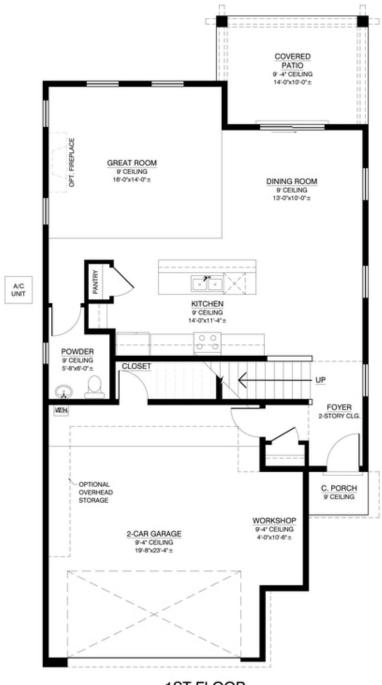

OM

\$400,980

**5 Elevations Available** 

2,102+ Sq. Ft.

🖺 3 - 4 Bedrooms

2.5 Bathrooms

2 Car Garage

The laidback energy that draws visitors to the Pueblo Magico (Magic Town) year after year makes Loreto, Mexico the place to go for a relaxing and rejuvenating trip. Much like this Baja California Sur beach town, the Loreto floor plan is a staycation awaiting your arrival. The front balcony off of the owner's suite gives that experience of waking up each day to a postcard-like view. This home maximizes every inch of usable space and is one of the most popular plans from this lineup.



Contemporary Elevation with flex room



Contemporary Elevation



Modern Elevation with 3rd car garage



Modern Elevation with open deck



Modern Elevation





**Las Residencias** 

### First Floor



1ST FLOOR



**Las Residencias** 

#### Second Floor



2ND FLOOR



### Optional Open Deck With Contemporary Elevation



OPT. OPEN DECK
W/ OPT. "S.W. CONTEMPORARY ELEV."
ADDITIONAL 137.42 SQ.FT. (UNHEATED)



### Optional Open Deck With Modern Elevation



OPT. OPEN DECK
W/ "MODERN ELEV."
ADDITIONAL 141.92 SQ.FT. (UNHEATED)





# The Loreto Las Residencias

### Optional Owners Suite Shower



# OPT. 4' SHOWER W/ SEAT NO CHANGE IN SQUARE FOOTAGE





Las Residencias

### Optional 3rd Car Garage





Las Residencias

### Optional Flex Room