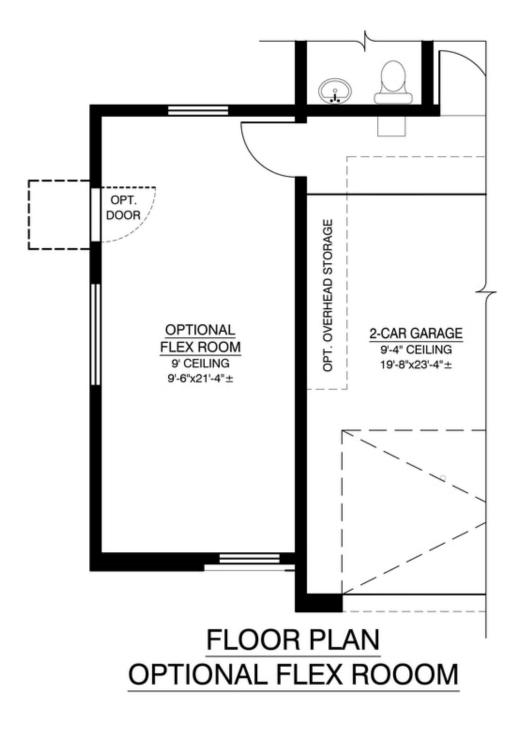

of the most popular plans from this lineup.



Contemporary Elevation with flex room



Contemporary Elevation



Modern Elevation with 3rd car garage



Modern Elevation with open deck



Modern Elevation





**Las Residencias** 

### First Floor



1ST FLOOR



**Las Residencias** 

#### Second Floor



2ND FLOOR



### Optional Open Deck With Contemporary Elevation



OPT. OPEN DECK
W/ OPT. "S.W. CONTEMPORARY ELEV."
ADDITIONAL 137.42 SQ.FT. (UNHEATED)



### Optional Open Deck With Modern Elevation



OPT. OPEN DECK
W/ "MODERN ELEV."
ADDITIONAL 141.92 SQ.FT. (UNHEATED)





# The Loreto Las Residencias

### Optional Owners Suite Shower



# OPT. 4' SHOWER W/ SEAT NO CHANGE IN SQUARE FOOTAGE





Las Residencias

### Optional 3rd Car Garage





Las Residencias

### Optional Flex Room