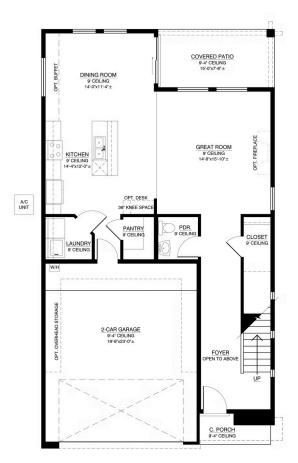

Available

2,099+ Sq. Ft.

3 - 4 Bedrooms

2.5 Bathrooms



2 Car Garage

Sitting right where the Pacific Ocean becomes the Sea of Cortez, Mazatlan is one of the most unique destinations in Mexico. Picture if San Miguel de Allende and Puerto Vallarta had a baby. Just like this modern destination's allure, our Mazatlan floor plan offers a truly unique experience. You'll see what we mean as soon as you step onto the second floor open deck from the owner's suite. As you enjoy a mind-blowing sunset right outside your room, you can almost taste the palapa'd beach bars lining the Pacific shoreline slinging ceviche and frosty Pacifico beers. Salud!



Contemporary Elevation



Modern Elevation



Contemporary Elevation with flex room



Modern Elevation with 3rd car garage





### First Floor



1ST FLOOR



# The Mazatlan Las Residencias

### Second Floor



2ND FLOOR







NEW HOME SPECIALIST Call Us @ (505) 510-4626

### Optional Owners Bath





NEW HOME SPECIALIST Call Us @ (505) 510-4626



### Optional 3rd Car Garage





NEW HOME SPECIALIST Call Us @ (505) 510-4626

Abrazo |

Optional Flex Room