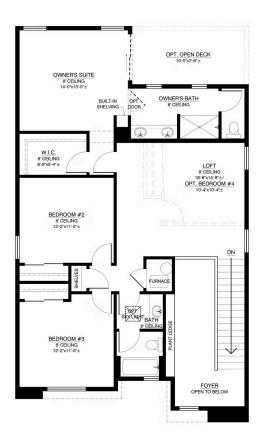

r Garage

Sitting right where the Pacific Ocean becomes the Sea of Cortez, Mazatlan is one of the most unique destinations in Mexico. Picture if San Miguel de Allende and Puerto Vallarta had a baby. Just like this modern destination's allure, our Mazatlan floor plan offers a truly unique experience. You'll see what we mean as soon as you step onto the second floor open deck from the owner's suite. As you enjoy a mind-blowing sunset right outside your room, you can almost taste the palapa'd beach bars lining the Pacific shoreline slinging ceviche and frosty Pacifico beers. Salud!



Contemporary Elevation



Modern Elevation



Contemporary Elevation with flex room



Modern Elevation with 3rd car garage





### First Floor



1ST FLOOR



# The Mazatlan Las Residencias

### Second Floor



2ND FLOOR







NEW HOME SPECIALIST Call Us @ (505) 510-4626

### Optional Owners Bath





NEW HOME SPECIALIST Call Us @ (505) 510-4626



### Optional 3rd Car Garage





NEW HOME SPECIALIST Call Us @ (505) 510-4626

Abrazo |

Optional Flex Room