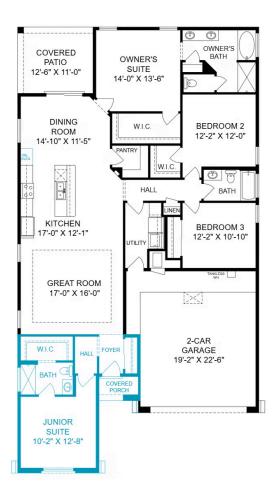

SINGLE FAMILY HOME 4525 Olivia Drive NE Rio Rancho, NM 87144

NEW HOME SPECIALIST Call Us @ 505-510-4626

+0ME PRICED AT \$489,900

Plan: The Tabitha II

2,030 Sq. Ft.

📇 4 Bedrooms

**3**.0 Bathrooms

Homes may be built in reverse of plans shown, depending on site conditions. Minor architectural changes may be made occasionally at the option of the builder. Printed material is not date stamped. Prices are subject to change. Please reference Abrazo Homes' website for most updated and accurate pricing and information. Please contact your Sales Consultant for details.