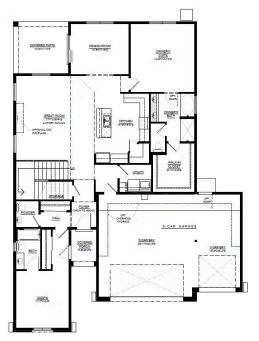

## Coco II Options: Casita; 5th Bedroom Suite; 3rd Car Garage

BEDROOM #2 13-8512-012

FIRST FLOOR W/OPT. CASITA & OPT. 3-CAR GARAGE

SECOND FLOOR W/OPT. BEDROOM #5 SUITE

Coco II Options: Casita; 5th Bedroom Suite