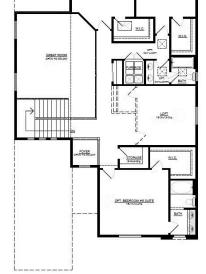

## Coco II Options: Casita; 5th Bedroom Suite; 3rd Car Garage

BEDROOM #2 13-8512-012

FIRST FLOOR W/OPT. CASITA & OPT. 3-CAR GARAGE

SECOND FLOOR W/OPT. BEDROOM #5 SUITE

Coco II Options: Casita; 5th Bedroom Suite