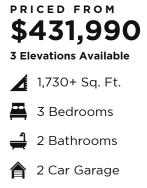

SINGLE FAMILY HOME The Selena Lomas Encantadas - 1E

Introducing the Selena, our charming single-story 3-bedroom, 2-bathroom home, thoughtfully designed for simplicity and comfort. Revel in the spacious primary suite featuring a generous walk-in closet, providing both luxury and functionality. The design allows natural light to illuminate the house, creating a bright and inviting atmosphere. The layout exudes a cozy vibe, while a recessed patio offers a private oasis. Enjoy sipping coffee or basking in New Mexico's beautiful weather in your secluded outdoor haven. Welcome to a quaint retreat that embraces both style and serenity. In honor of Selena Quintanilla-Perez, this residence pays tribute to enduring musical talent and cultural impact.