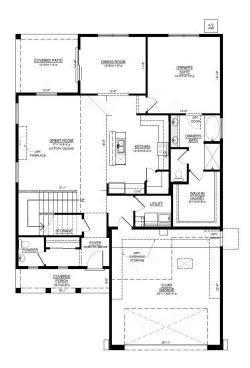

up to 5 bedrooms and 3.5 bathrooms, as well as the option to add a 3rd car garage, the Taylor II adapts to meet a variety of needs.

An optional attached casita suite makes this home especially ideal for multigenerational households, providing a private space for extended family members. The open-concept layout offers ample room for entertaining, while the well-planned design ensures privacy and comfort for all. The Taylor II combines modern functionality with classic appeal, creating a home that's both stylish and versatile.



2603 Taylor II Mission Tile 11.20.24



2603 Taylor II Mission Casita Tile 11.20.24



2603 Taylor II Mission 3rd Car Tile 11,20,24



2603\_Taylor II\_Craftsman\_Tile\_11.20.24



2603\_Taylor II\_Craftsman\_Casita\_3rd Car\_Tile\_11.20.24





## Taylor II Base





LOWER LEVEL FLOOR PLAN

UPPER LEVEL FLOOR PLAN







## Taylor II 3 Car Garage



LOWER LEVEL FLOOR PLAN W/OPT. 3-CAR GARAGE

UPPER LEVEL FLOOR PLAN







NEW HOME SPECIALIST Call Us @ 505-510-4626

Taylor II Casita