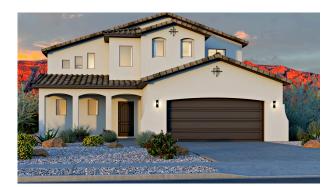

## The Taylor II Lomas Encantadas - 1E

\$512,990

**5 Elevations Available** 

2,603+ Sq. Ft.

3 - 5 Bedrooms

**1** 2.5 - 3.5 Bathrooms

📤 2 Car Garage

Named in honor of Elizabeth Taylor, the Taylor II is a beautifully designed 2-story home, offering between 2,603 and 2,884 square feet of thoughtfully crafted living space. This home features 3 bedrooms, 2.5 bathrooms, a flexible loft, and a dedicated workspace—perfect for today's lifestyle. With options to expand up to 5 bedrooms and 3.5 bathrooms, as well as the option to add a 3rd car garage, the Taylor II adapts to meet a variety of needs.

2603 Taylor II Mission Tile 11.20.24

2603 Taylor II Mission Casita Tile 11.20.24

2603 Taylor II Mission 3rd Car Tile 11,20,24

2603\_Taylor II\_Craftsman\_Tile\_11.20.24

2603\_Taylor II\_Craftsman\_Casita\_3rd Car\_Tile\_11.20.24