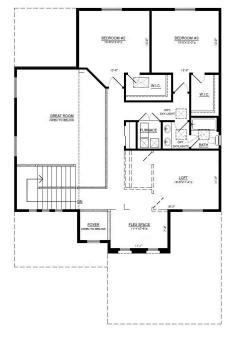

to 5 bedrooms and 3.5 bathrooms, as well as the option to add a 3rd car garage, the Taylor II adapts to meet a variety of needs.

An optional attached casita suite makes this home especially ideal for multigenerational households, providing a private space for extended family members. The open-concept layout offers ample room for entertaining, while the well-planned design ensures privacy and comfort for all. The Taylor II combines modern functionality with classic appeal, creating a home that's both stylish and versatile.



2603 Taylor II Mission Tile 11.20.24



2603 Taylor II Mission Casita Tile 11.20.24



2603 Taylor II Mission 3rd Car Tile 11,20,24



2603\_Taylor II\_Craftsman\_Tile\_11.20.24



2603\_Taylor II\_Craftsman\_Casita\_3rd Car\_Tile\_11.20.24





## Taylor II Base





LOWER LEVEL FLOOR PLAN

UPPER LEVEL FLOOR PLAN







## Taylor II 3 Car Garage



LOWER LEVEL FLOOR PLAN W/OPT. 3-CAR GARAGE

UPPER LEVEL FLOOR PLAN







NEW HOME SPECIALIST Call Us @ 505-510-4626

Taylor II Casita