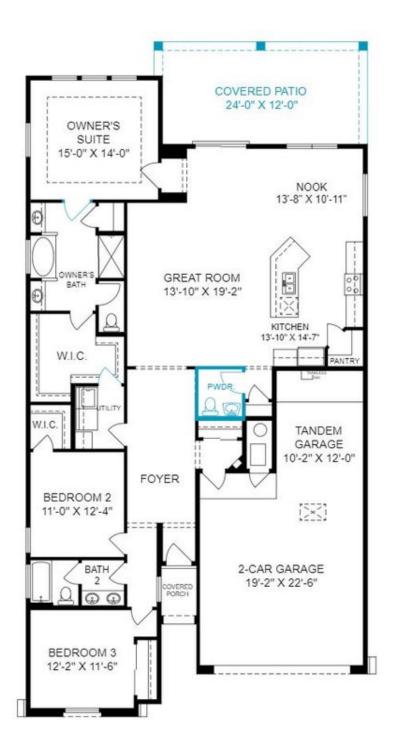

## SALE PENDING

Plan: The Jane

2,038 Sq. Ft.

3 Bedrooms

2.5 Bathrooms

Welcome to your dream home in Lomas Encantadas, one of Rio Rancho's finest communities. This singlestory home features 3 bedrooms, 2 bathrooms, a powder bath, and an expanded covered patio. **Key Features:** - **Living Area**: Open-concept with beautiful wood-look tile flooring. -**Gourmet Kitchen**: Topof-the-line appliances, a large island, and white cabinets. - **Primary Suite**: Luxurious en-suite with separated double vanity, soaking tub, and walk-in shower. - **Additional Bedrooms**: Two spacious rooms sharing a full bathroom. - Garage: 3-car tandem garage. \*AND garage door OPENER included -Outdoor **Space**: Expanded covered patio for outdoor living and entertaining. -\*\*Abrazo All-Inclusive Package\*\*: Includes all appliances (YES! refrigerator, washer, and dryer), blinds on all accessible windows, garage door openers, keyless entry access, and smart home controls for lighting and thermostat. Experience luxury and comfort in this beautifully designed home in Lomas Encantadas. Welcome home!

## First Floor