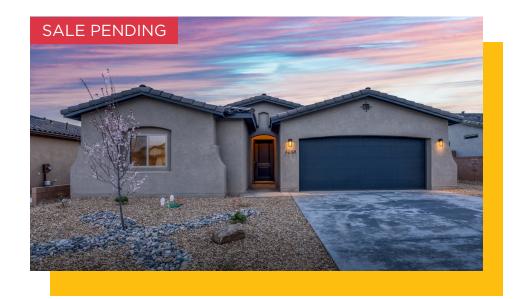

## 4058 Plant Drive

Rio Rancho, NM 87144

SINGLE FAMILY HOME

## SALE PENDING

Plan: The Jane

2,038 Sq. Ft.

3 Bedrooms

2.5 Bathrooms

Welcome to your dream home in Lomas Encantadas, one of Rio Rancho's finest communities. This singlestory home features 3 bedrooms, 2 bathrooms, a powder bath, and an expanded covered patio. **Key Features:** - **Living Area**: Open-concept with beautiful wood-look tile flooring. -**Gourmet Kitchen**: Topof-the-line appliances, a large island, and white cabinets. - **Primary Suite**: Luxurious en-suite with separated double vanity, soaking tub, and walk-in shower. - **Additional Bedrooms**: Two spacious rooms sharing a full bathroom. - Garage: 3-car tandem garage. \*AND garage door OPENER included -Outdoor **Space**: Expanded covered patio for outdoor living and entertaining. -\*\*Abrazo All-Inclusive Package\*\*: Includes all appliances (YES! refrigerator, washer, and dryer), blinds on all accessible windows, garage door openers, keyless entry access, and smart home controls for lighting and thermostat. Experience luxury and comfort in this beautifully designed home in Lomas Encantadas. Welcome home!