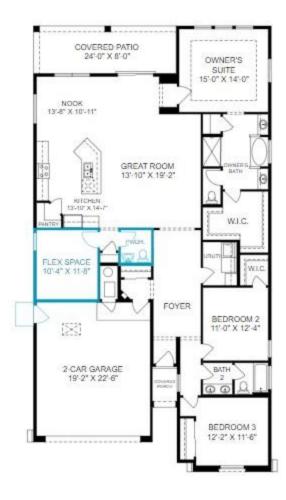

## **6714 Sydney Drive NE**

\$490,760

Plan: The Jane

2,164 Sq. Ft.

4 Bedrooms

2.5 Bathrooms

Introducing the "Jane" floor plan, a single-story haven designed with an open concept, perfect for those who love to entertain. The heart of this home is a versatile work center, serving as an ideal 'drop zone' for mail and keys while doubling as a functional workspace. For added convenience, the work center can be transformed into an optional powder room. The plan boasts a primary suite with an oversized shower, a buffet in the dining area, and an expansive covered patio. Additionally, a tandem garage offers flexibility for conversion into a versatile flex space. In honor of Jane Addams, this home embodies a spirit of community and functionality.