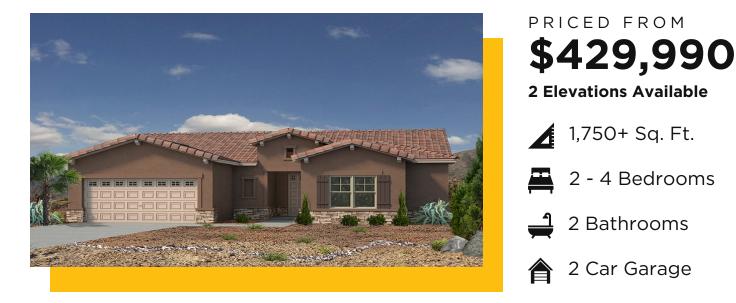

**Lomas Encantadas** 

The "Ruth" floor plan boasts an open concept to maximize views and enhance entertainment. Elevated ceilings adorn the primary bedroom and great room, while the garage features a dedicated workspace. This flexible layout accommodates either a 2-bedroom with a study or a 3-bedroom plan, this home seamlessly blends style and functionality. Named in honor of Ruth Bader Ginsburg, this home pays tribute to her remarkable legacy.

SINGLE FAMILY HOME