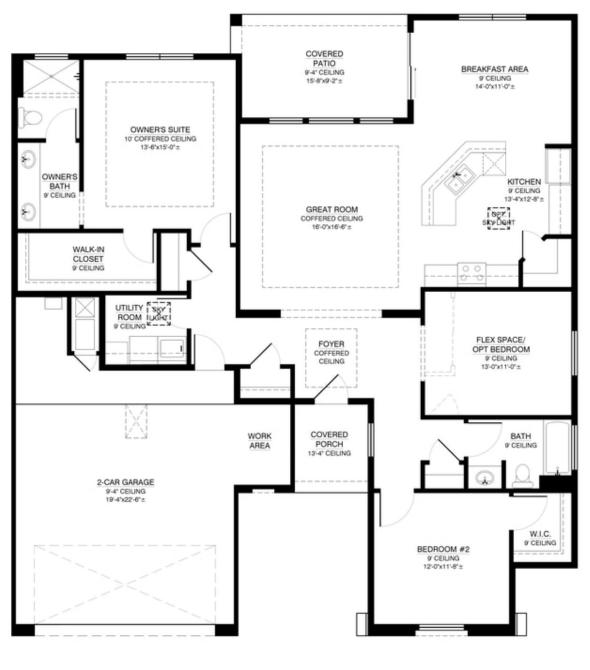

## The Ruth Floor Plan

FIRST FLOOR

Homes may be built in reverse of plans shown, depending on site conditions. Minor architectural changes may be made occasionally at the option of the builder. Printed material is not date stamped. Prices are subject to change. Please reference Abrazo Homes' website for most updated and accurate pricing and information. Please contact your Sales Consultant for details.