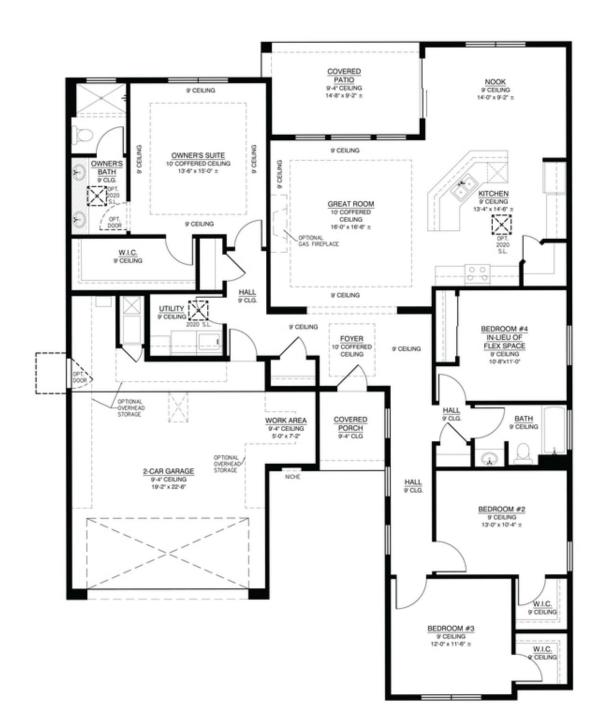

## The Ruth Floor Plan with optional 4th bedroom in lieu of flex space

Homes may be built in reverse of plans shown, depending on site conditions. Minor architectural changes may be made occasionally at the option of the builder. Printed material is not date stamped. Prices are subject to change. Please reference Abrazo Homes' website for most updated and accurate pricing and information. Please contact your Sales Consultant for details.