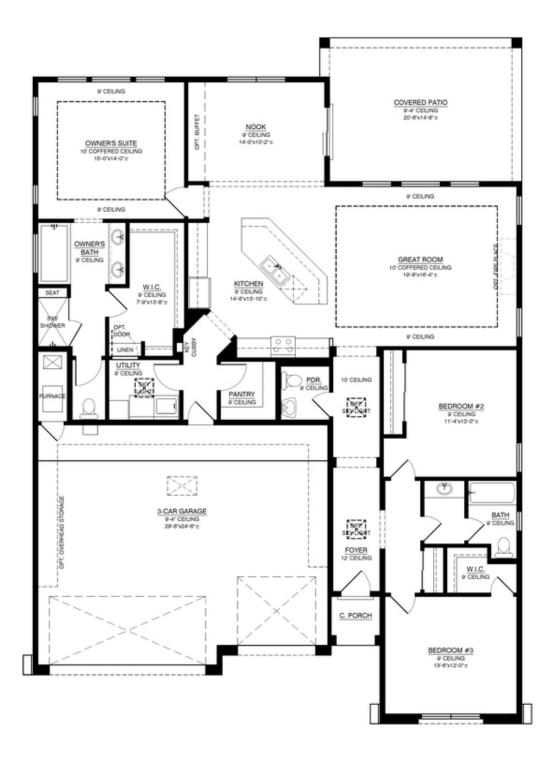

2,075+ Sq. Ft.

3 - 4 Bedrooms

2.5 - 3.5 Bathrooms

2 Car Garage

Presenting the "Audrey II" floor plan, a stylish and flexible design perfect for gatherings. With a large open layout, this home effortlessly accommodates socializing. Featuring spacious secondary bedrooms, the plan allows the third bay to transform into a dining room or bedroom. Expand the great room for added versatility. The dining area exudes pseudo-formal charm, and the primary suite closet connects conveniently to the utility room. This flexible plan can adapt to include a fourth bedroom and extra garage storage. In honor of Audrey Hepburn, the "Audrey II" blends elegance and adaptability for a timeless living space.







Craftsman 2 Car Elevation



# The Audrey II

**Lomas Encantadas** 

### Audrey II Floorplan







# The Audrey II

**Lomas Encantadas** 

#### Optional 4th Bedroom



OPTIONAL BEDROOM #4
ADDITIONAL 218.33 SQ. FT. (HEATED)
SUBTRACT 218.33 SQ. FT. (UNHEATED)



# The Audrey II

**Lomas Encantadas** 

### Optional Bedroom Suite



OPTIONAL BEDROOM SUITE ADDITIONAL 268.33 SQ. FT. (HEATED) SUBTRACT 168.33 SQ. FT. (UNHEATED)