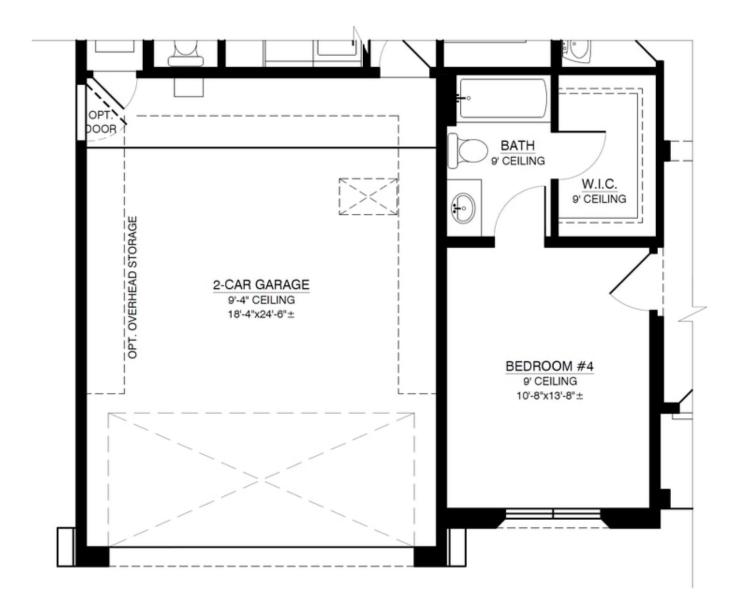

### Optional Bedroom Suite

OPTIONAL BEDROOM SUITE ADDITIONAL 268.33 SQ. FT. (HEATED) SUBTRACT 168.33 SQ. FT. (UNHEATED)