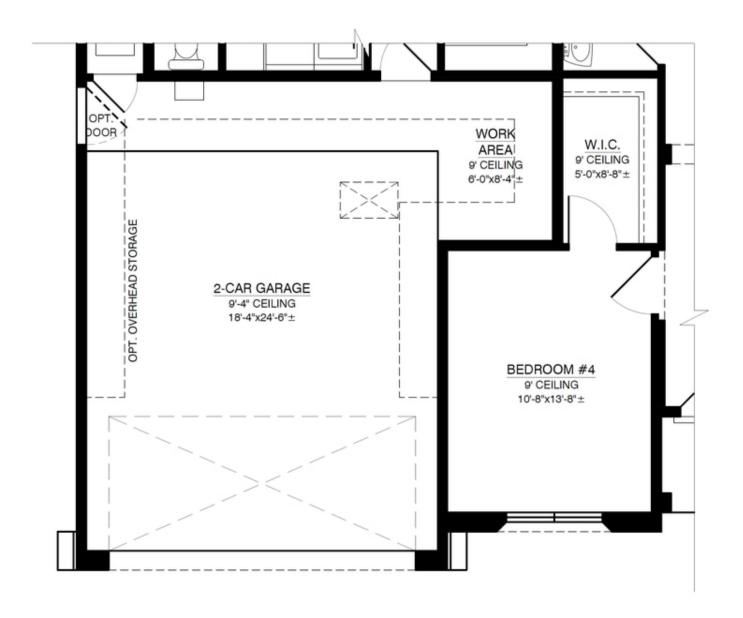

#### Optional 4th Bedroom

OPTIONAL BEDROOM #4
ADDITIONAL 218.33 SQ. FT. (HEATED)
SUBTRACT 218.33 SQ. FT. (UNHEATED)