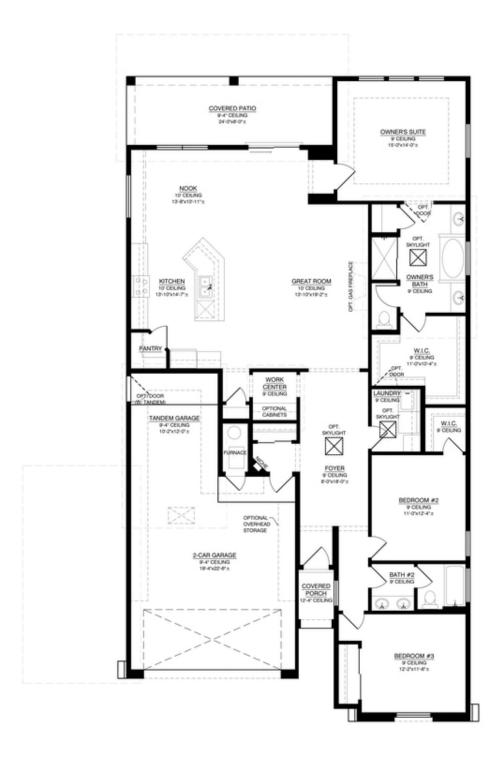

Introducing the "Jane" floor plan, a single-story haven designed with an open concept, perfect for those who love to entertain. The heart of this home is a versatile work center, serving as an ideal 'drop zone' for mail and keys while doubling as a functional workspace. For added convenience, the work center can be transformed into an optional powder room. The plan boasts a primary suite with an oversized shower, a buffet in the dining area, and an expansive covered patio. Additionally, a tandem garage offers flexibility for conversion into a versatile flex space. In honor of Jane Addams, this home embodies a spirit of community and functionality.

#### The Jane Floor Plan

**Lomas Encantadas** 