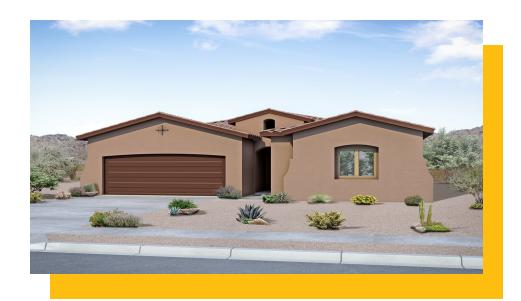

#### **Lomas Encantadas**

PRICED FROM

\$445,990

2 Elevations Available

2,038+ Sq. Ft.

3 Bedrooms

**2** - 2.5 Bathrooms

2 Car Garage

Introducing the "Jane" floor plan, a single-story haven designed with an open concept, perfect for those who love to entertain. The heart of this home is a versatile work center, serving as an ideal 'drop zone' for mail and keys while doubling as a functional workspace. For added convenience, the work center can be transformed into an optional powder room. The plan boasts a primary suite with an oversized shower, a buffet in the dining area, and an expansive covered patio. Additionally, a tandem garage offers flexibility for conversion into a versatile flex space. In honor of Jane Addams, this home embodies a spirit of community and functionality.

Base Elevation

Craftsman Elevation