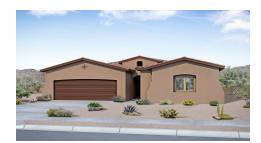

#### **Lomas Encantadas**



PRICED FROM

\$445,990

2 Elevations Available

2,038+ Sq. Ft.

3 Bedrooms

**2** - 2.5 Bathrooms

2 Car Garage

Introducing the "Jane" floor plan, a single-story haven designed with an open concept, perfect for those who love to entertain. The heart of this home is a versatile work center, serving as an ideal 'drop zone' for mail and keys while doubling as a functional workspace. For added convenience, the work center can be transformed into an optional powder room. The plan boasts a primary suite with an oversized shower, a buffet in the dining area, and an expansive covered patio. Additionally, a tandem garage offers flexibility for conversion into a versatile flex space. In honor of Jane Addams, this home embodies a spirit of community and functionality.



Base Elevation



Craftsman Elevation



#### **Lomas Encantadas**

#### The Jane Floor Plan







**Lomas Encantadas** 

## Optional 3rd Car Garage



OPTIONAL 3RD CAR GARAGE ADDITIONAL 220.00 SQ.FT. (UNHEATED)





## Optional 12ft. Sliding Glass Door



## OPTIONAL 12' SLIDING GLASS DOOR





**Lomas Encantadas** 

## Optional Flex Space



# OPTIONAL FLEX

ADDITIONAL 126.00 SQ.FT. (HEATED) SUBTRACT 126.00 SQ.FT. (UNHEATED)





SINGLE FAMILY HOME The Jane **Lomas Encantadas** 

#### Call Us @ 505-510-4626

#### **Optional Patio Expansion**



## OPTIONAL PATIO EXPANSION ADDITIONAL 100.00 SQ.FT. (UNHEATED)





**Lomas Encantadas** 

## Optional Powder Room



# OPTIONAL POWDER BATH