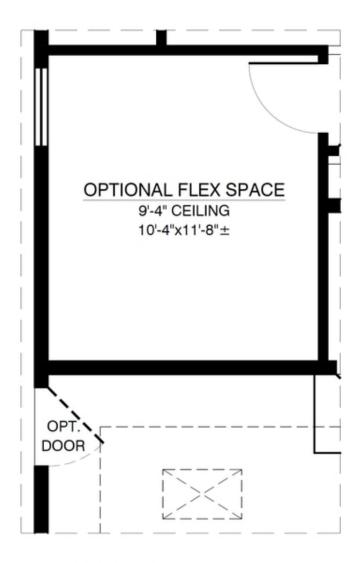

## Optional Flex Space

# OPTIONAL FLEX

ADDITIONAL 126.00 SQ.FT. (HEATED) SUBTRACT 126.00 SQ.FT. (UNHEATED)

SINGLE FAMILY HOME The Jane **Lomas Encantadas** 