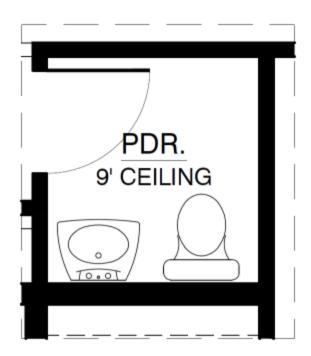

conversion into a versatile flex space. In honor of Jane Addams, this home embodies a spirit of community and functionality.



Base Elevation



Craftsman Elevation



#### **Lomas Encantadas**

#### The Jane Floor Plan







**Lomas Encantadas** 

## Optional 3rd Car Garage



OPTIONAL 3RD CAR GARAGE ADDITIONAL 220.00 SQ.FT. (UNHEATED)





## Optional 12ft. Sliding Glass Door



## OPTIONAL 12' SLIDING GLASS DOOR





**Lomas Encantadas** 

## Optional Flex Space



# OPTIONAL FLEX

ADDITIONAL 126.00 SQ.FT. (HEATED) SUBTRACT 126.00 SQ.FT. (UNHEATED)





SINGLE FAMILY HOME The Jane **Lomas Encantadas** 

#### Call Us @ 505-510-4626

#### **Optional Patio Expansion**



## OPTIONAL PATIO EXPANSION ADDITIONAL 100.00 SQ.FT. (UNHEATED)





**Lomas Encantadas** 

## Optional Powder Room



# OPTIONAL POWDER BATH