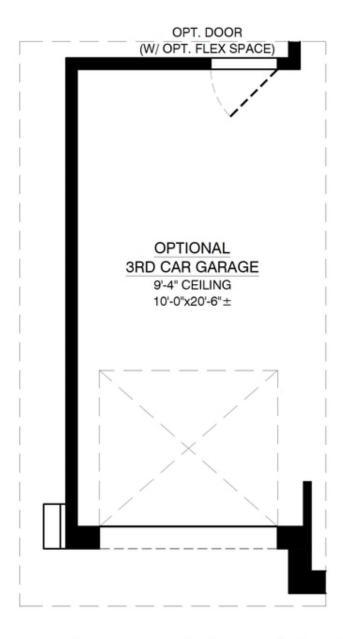

## Optional 3rd Car Garage

OPTIONAL 3RD CAR GARAGE ADDITIONAL 220.00 SQ.FT. (UNHEATED)