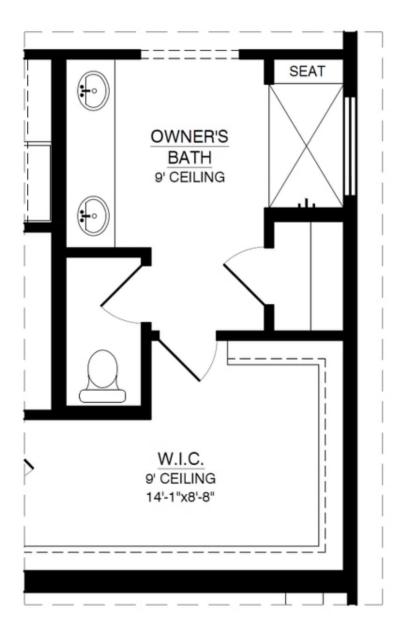

", our single-story ranch-style home designed for effortless living and entertaining. This ready-to-build floor plan seamlessly connects a spacious great room to a modern kitchen, creating the ideal space for gatherings. Featuring three bedrooms plus a flexible room, there's ample space for family or guests. Elevate your living experience with the option for a great room extension, and relish outdoor living on the large expanded patio available in many of our communities. Welcome to a home that harmonizes style with practicality. In honor of Marilyn Monroe, this residence celebrates glamor and enduring charm.







Tile Roof - Craftsman



## The Marilyn II

**Lomas Encantadas** 

### The Marilyn II Floor Plan





# The Marilyn II

**Lomas Encantadas** 

#### Optional Owners Suite Bath



### OPT. OWNER'S SUITE BATH