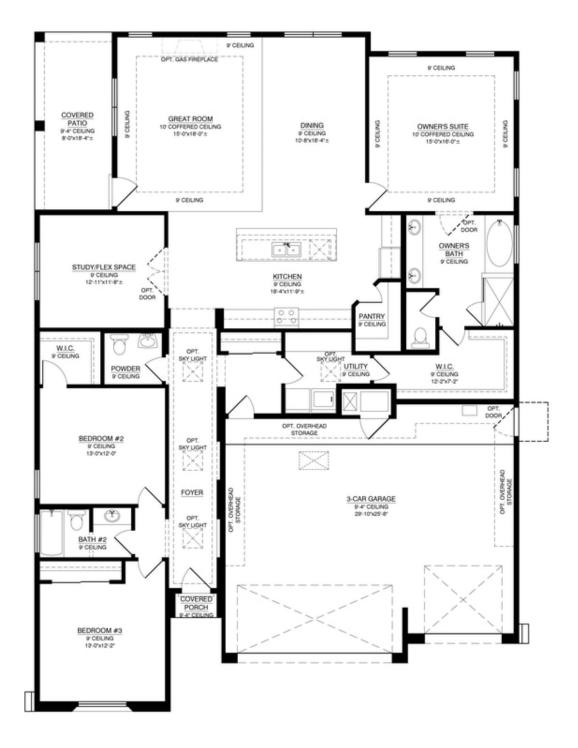

### The Marilyn II Floor Plan

# The Marilyn II

**Lomas Encantadas** 

SINGLE FAMILY HOME

PRICED FROM

\$489,990

2 Elevations Available

2,303+ Sq. Ft.

3 Bedrooms

2.5 Bathrooms

角 3 Car Garage

Introducing the "Marilyn II", our single-story ranch-style home designed for effortless living and entertaining. This ready-to-build floor plan seamlessly connects a spacious great room to a modern kitchen, creating the ideal space for gatherings. Featuring three bedrooms plus a flexible room, there's ample space for family or guests. Elevate your living experience with the option for a great room extension, and relish outdoor living on the large expanded patio available in many of our communities. Welcome to a home that harmonizes style with practicality. In honor of Marilyn Monroe, this residence celebrates glamor and enduring charm.